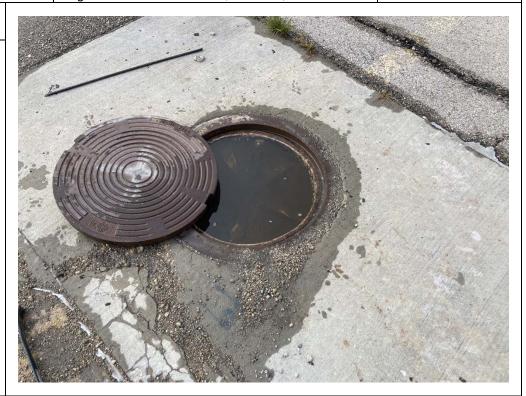

#### Description:

Sump 1 (B099/B100), 4 inches of freeboard in sump, no sheen or odor noted, no new NAPL accumulation on inflow protector.

Lat: 29.7844000 Long: - 95.3205861

**Inspection Date:** 11/02/2022