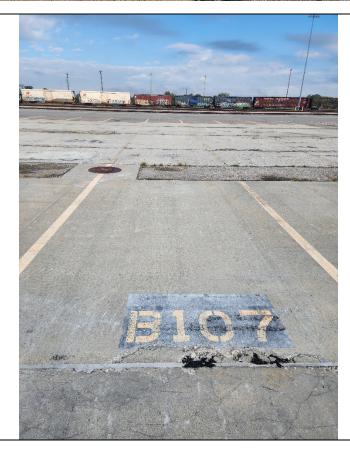

## Description:

Stall B107, no new tar-like material observed at seep location on concrete joint along the southern edge of the excavated area, looking northwest.

Lat: 29.784156 Long: -95.320953

Client Name:

**Union Pacific Railroad** 

Site Location:

Englewood Intermodal Yard, Houston, Texas

**Project No.** 19119232

Photo No.

Inspection Date: 11/02/2022