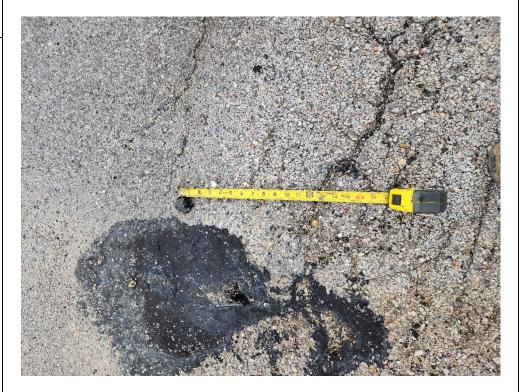

## Description:

North side of Track 802 where a small amount of tar-like material seep was observed near track, material was removed.

Lat: 29.784947 Long: -95.321214

Photo No.

Inspection Date: 11/02/2022