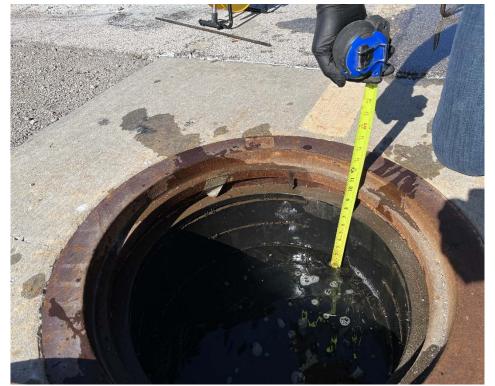

Sump 2 (B103/B104), 19 inches of freeboard. No sheen or odor noted.

Lat: 29.7842861 Long: - 95.3208611

Photo No.

Inspection Date: 11/02/2022

#### **Description:**

Sump 2 (B103/B104), 14 inches of freeboard in sump, no sheen or odor noted.

Lat: 29.7842861 Long: - 95.3208611

Photo No. 22

Inspection Date: 11/16/2022