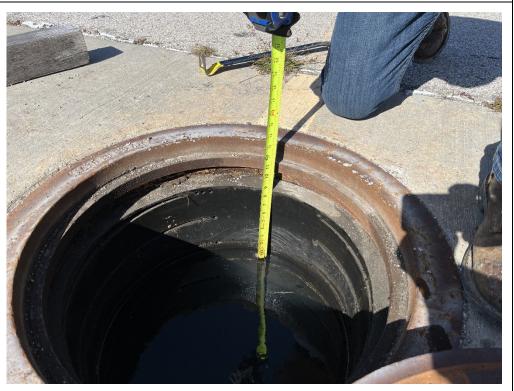

#### Description:

Sump 1 (B099/B100), 4 inches of freeboard in sump, no sheen or odor noted, no new NAPL accumulation on inflow protector.

Lat: 29.7844000 Long: - 95.3205861

**Inspection Date:** 11/02/2022

## **PHOTOGRAPHIC LOG**

Client Name:

**Union Pacific Railroad** 

Site Location:

Englewood Intermodal Yard, Houston, Texas

**Project No.** 19119232

Description:

Photo No.