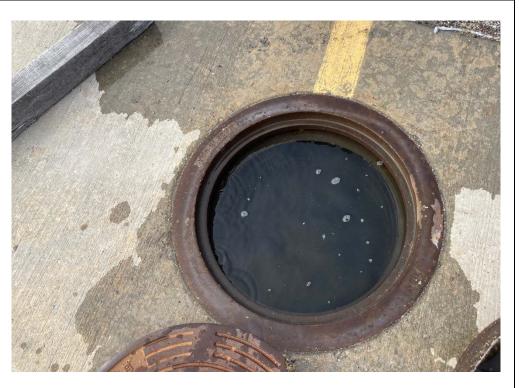

Sump 2 (B103/B104), 19 inches of freeboard. No sheen or odor noted.

Lat: 29.7842861 Long: - 95.3208611

Photo No.

Inspection Date: 11/02/2022