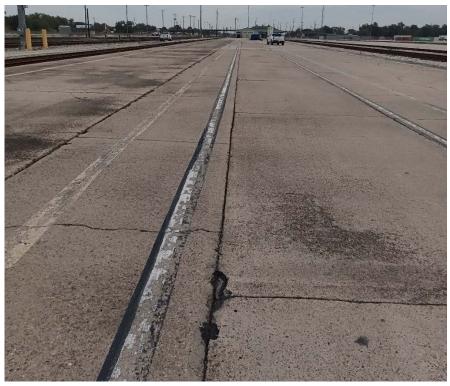

#### **Description:**

Stalls B099-B110, view of NAPL collection system, standing water from recent rain event, looking west.

Lat: 29.784275 Long: - 95.320813

Photo No.

**Inspection Date:** 11/02/2022

#### Description:

Sump 1 (B099/B100), 4 inches of freeboard in sump, no sheen or odor noted, no new NAPL accumulation on inflow protector.

Lat: 29.7844000 Long: - 95.3205861

**Inspection Date:** 11/02/2022

Sump 2 (B103/B104), 19 inches of freeboard. No sheen or odor noted.

Lat: 29.7842861 Long: - 95.3208611

Photo No.

Inspection Date: 11/02/2022

#### Description:

Sump 3 (B107/B108), 19 inches of freeboard in sump, no sheen or odor noted.

Lat: 29.784172 Long: -95.320998

**Union Pacific Railroad** 

Site Location:

Englewood Intermodal Yard, Houston, Texas