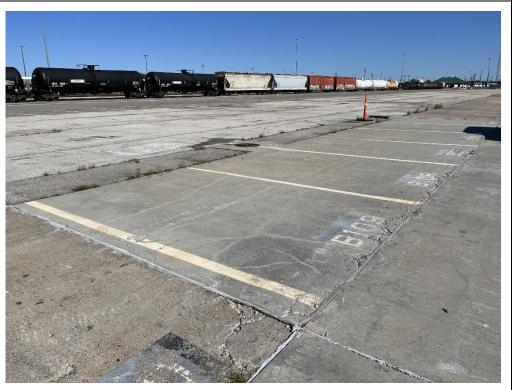

#### Description:

Stall B109, western end of NAPI Collection system, no tar-like material observed, water on pavement from recent rain event, looking northwest.

Lat: 29.784119 Long: -95.321007

Client Name:

#### Description:

Stall B109, view of NAPI Collection system, no tar-like material seeps observed, looking northeast.

Lat: 29.784119 Long: -95.321007

Client Name:

**Union Pacific Railroad** 

Photo No. 35

Inspection Date: 11/30/2022