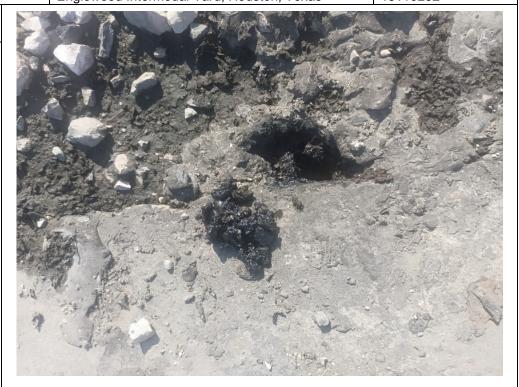

Texas Commission on Environmental Quality

December 15, 2022

The NAPL Collection System sumps (Sumps 1, 2, and 3) have continued to be checked weekly for DNAPL using an interface probe. No measurable NAPL has been detected within the sumps using the interface probe through November 2022. Even though no measurable DNAPL was noted, a dipper tool has continued to be used to further evaluate the presence of and recover DNAPL, if present, from the bottom of each of the sumps during the weekly inspections. Less than 0.2 gallons (approx.) of a rubbery tar-like material was recovered from Sump 3 using the dipper tool during the weekly inspection on November 30, 2022 (Photo No. 38). A notation on the presence of NAPL in each sump, tabulation of depth and thickness of NAPL if detected, and a tabulation of total mass of NAPL recovered from each sump is provided on the enclosed Table 1.