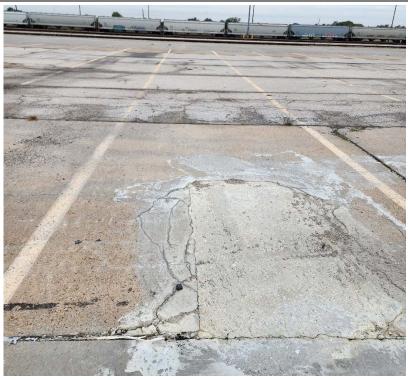

## Description:

Stall B096, very small amount of tar-like material observed near historical seep location along concrete joint adjacent to July 2020 test pit.

Lat: 29.7842528 Long: - 95.3206250

Client Name:

## **Description:**

Stall B096, very small amount of tar-like material observed near historical seep location along concrete joint adjacent to July 2020 test pit.

Lat: 29.7842528 Long: - 95.3206250

Photo No.