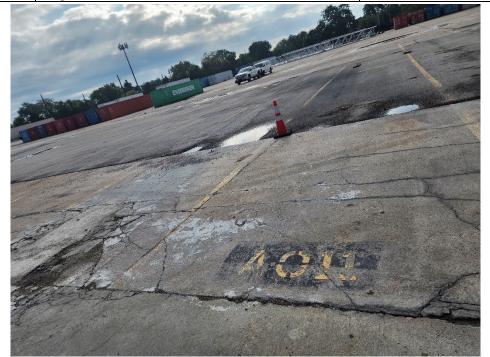

## Description:

Stalls A010 and A011, no new tar-like material observed, looking southeast.

Lat: 29.785392, Long: -95.318655 Site Location:

Englewood Intermodal Yard, Houston, Texas

Project No. 19119232

Photo No.