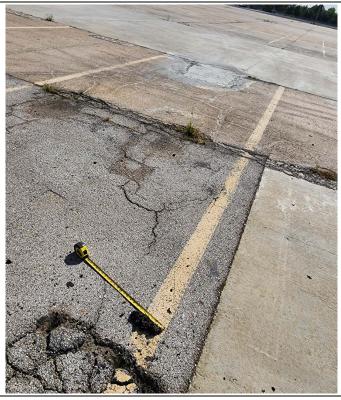

#### Description:

Stall B057, small amount of tar-like material at historical seep location in asphalt cracks, no seeps observed where nearby test pit was conducted (July 2020), material was removed, looking southeast.