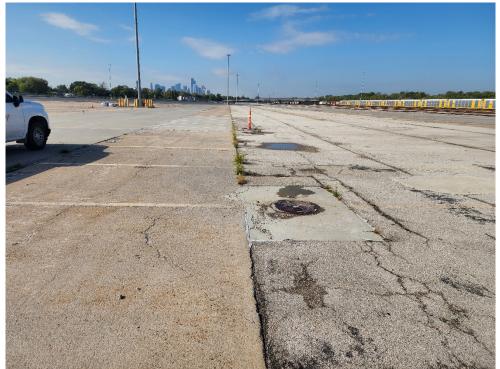

#### **Description:**

Stalls B099-B110, view of NAPL collection system, standing water from recent rain event, looking west.

Lat: 29.784275 Long: - 95.320813

Photo No.

**Inspection Date:** 11/02/2022