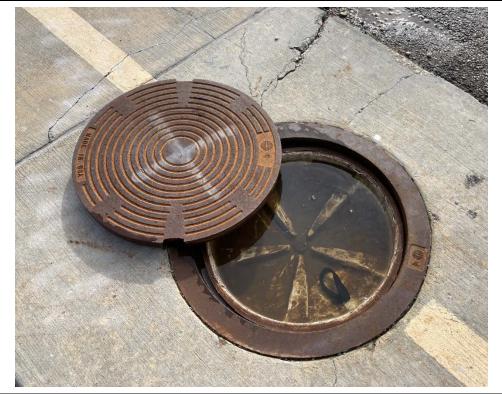

#### Description:

Sump 3 (B107/B108), 19 inches of freeboard in sump, no sheen or odor noted.

Lat: 29.784172 Long: -95.320998

**Union Pacific Railroad** 

Site Location:

Englewood Intermodal Yard, Houston, Texas