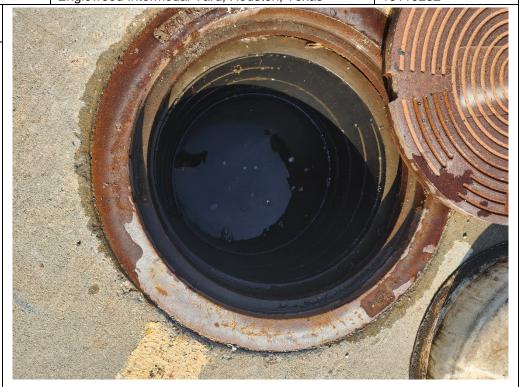

#### Description:

Sump 3 (B107/B108), 19 inches of freeboard in sump, no sheen or odor noted.

Lat: 29.784172 Long: -95.320998

**Union Pacific Railroad** 

Site Location:

Englewood Intermodal Yard, Houston, Texas

**Project No.** 19119232

Photo No.

Inspection Date: 11/09/2022