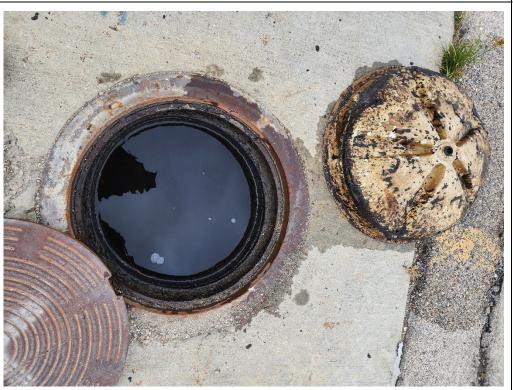

#### Description:

Sump 1 (B099/B100), 4 inches of freeboard in sump, no sheen or odor noted, no new NAPL accumulation on inflow protector.

Lat: 29.7844000 Long: - 95.3205861

**Inspection Date:** 11/02/2022

## **PHOTOGRAPHIC LOG**

Client Name:

**Union Pacific Railroad** 

Site Location:

Englewood Intermodal Yard, Houston, Texas

**Project No.** 19119232

Description:

Photo No.

Sump 2 (B103/B104), 19 inches of freeboard. No sheen or odor noted.

Lat: 29.7842861 Long: - 95.3208611

Photo No.

Inspection Date: 11/02/2022

#### Description:

Sump 3 (B107/B108), 19 inches of freeboard in sump, no sheen or odor noted.

Lat: 29.784172 Long: -95.320998

**Union Pacific Railroad** 

Site Location:

Englewood Intermodal Yard, Houston, Texas