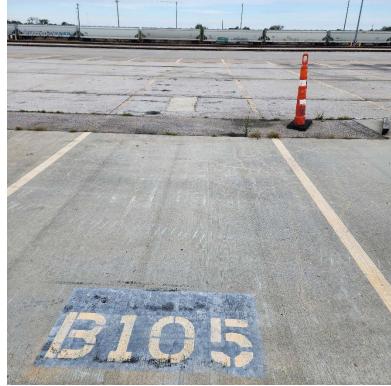

## **Description:**

Stall B105, no tar-like material observed, looking northwest.

Lat: 29.784236, Long: -95.320939 Site Location:

Englewood Intermodal Yard, Houston, Texas

**Project No.** 19119232

Photo No. 20