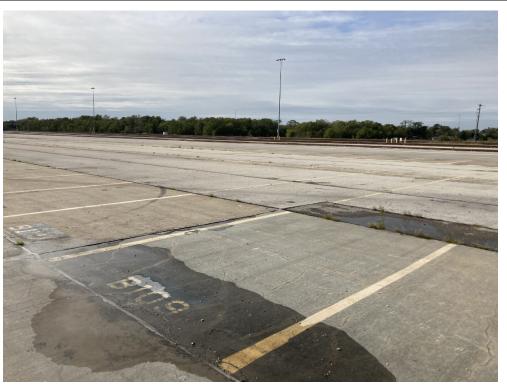

#### **Description:**

Stalls B099-B110, view of NAPL collection system, standing water from recent rain event, looking west.

Lat: 29.784275 Long: - 95.320813

Photo No.

**Inspection Date:** 11/02/2022