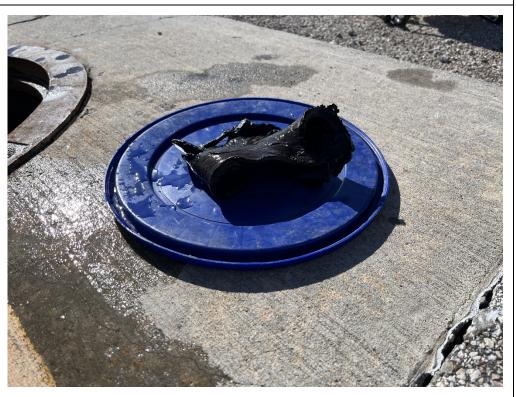

## Description:

Sump 3 (B107/B108), 9 inches of freeboard in sump, very slight sheen observed, no odor noted.

Lat: 29.784172 Long: -95.320998

Photo No. 38

Inspection Date: 11/30/2022