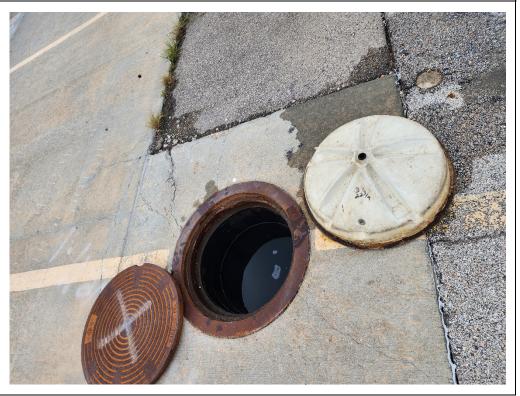

#### **Description:**

Stalls B099-B110, view of NAPL collection system, standing water from recent rain event, looking west.

Lat: 29.784275 Long: - 95.320813

Photo No.

**Inspection Date:** 11/02/2022