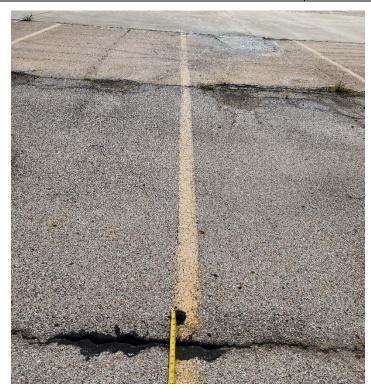

## Description:

Stall B056, a very small amount of tar-like material at a crack in the asphalt pavement, material was removed, looking southeast

Lat: 29.7847472 Long: - 95.3195417 Site Location:

Englewood Intermodal Yard, Houston, Texas