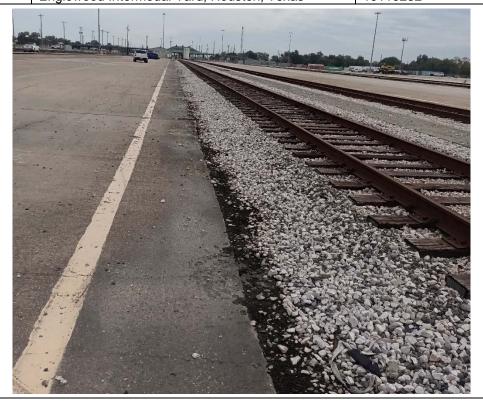

## Description:

North side of Track 802 where a small amount of tar-like material seep was observed near track, material was removed.

Lat: 29.784947 Long: -95.321214

Photo No.

Inspection Date: 11/02/2022

## **Description:**

North side of Track 802 no new tar-like material observed at the seep location along the edge of the ballast, looking east.

Lat: 29.784947 Long: -95.321214 Site Location:Project No.Englewood Intermodal Yard, Houston, Texas19119232