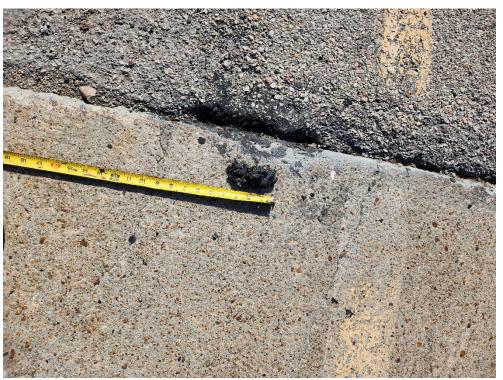

## **Description:**

Stall B102, small amount of tarlike material observed within concrete joint, residual staining on concrete surface noted.

Lat: 29.7842203 Long: - 95.320827 Site Location:

Englewood Intermodal Yard, Houston, Texas