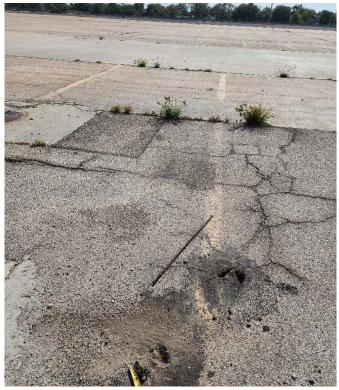

## Description:

Stall B096, very small amount of tar-like material observed near historical seep location along concrete joint adjacent to July 2020 test pit.

Lat: 29.7842528 Long: - 95.3206250

Client Name: