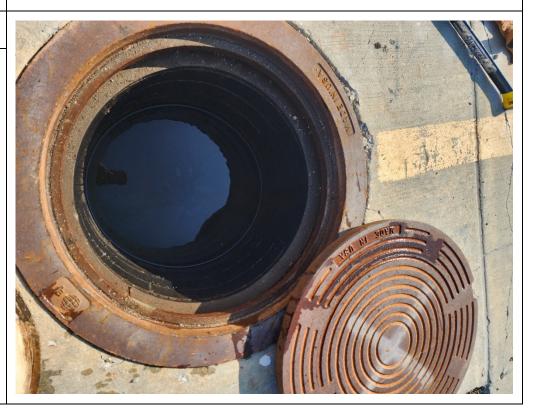

#### **Description:**

Stalls B099-B110, view of NAPL collection system, standing water from recent rain event, looking west.

Lat: 29.784275 Long: - 95.320813

Photo No.

**Inspection Date:** 11/02/2022