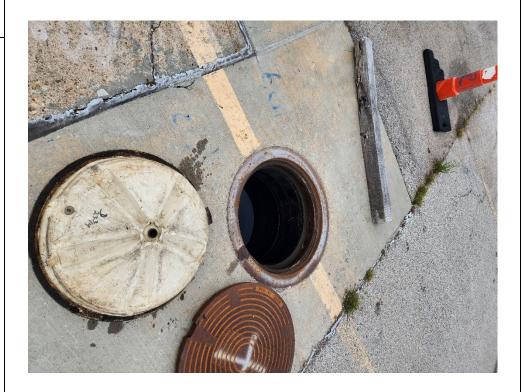

#### **Description:**

Stalls B099-B110, view of NAPL collection system, standing water from recent rain event, looking west.

Lat: 29.784275 Long: - 95.320813

Photo No.

**Inspection Date:** 11/02/2022