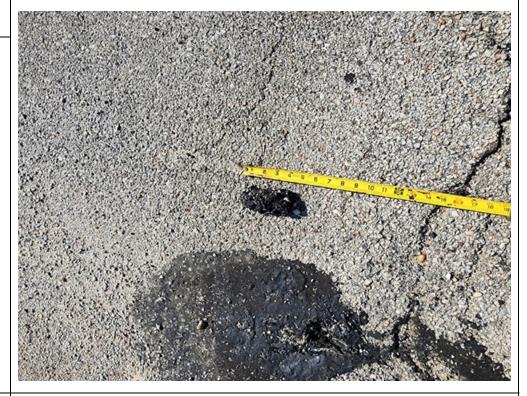

## **Description:**

Stall A011, a small amount of tarlike material at a crack in the asphalt pavement, material was removed.

Lat: 29.785392, Long: -95.318655

Photo No.

Inspection Date: 11/09/2022