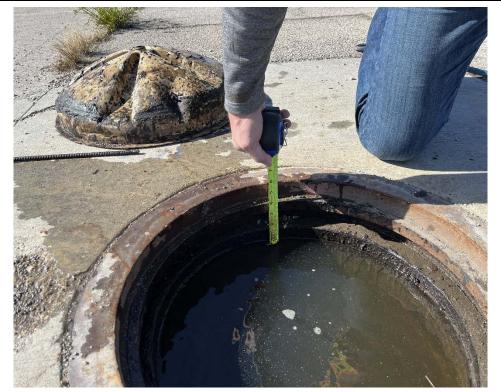

#### Description:

Sump 1 (B099/B100), 4 inches of freeboard in sump, no sheen or odor noted, no new NAPL accumulation on inflow protector.

Lat: 29.7844000 Long: - 95.3205861

**Inspection Date:** 11/02/2022

#### Description:

Sump 1 (B099/B100), 8 inches of freeboard in sump, no sheen or odor noted, no new NAPL accumulation on the inflow protector.

Lat: 29.7844000 Long: - 95.3205861

Client Name:

**Union Pacific Railroad** 