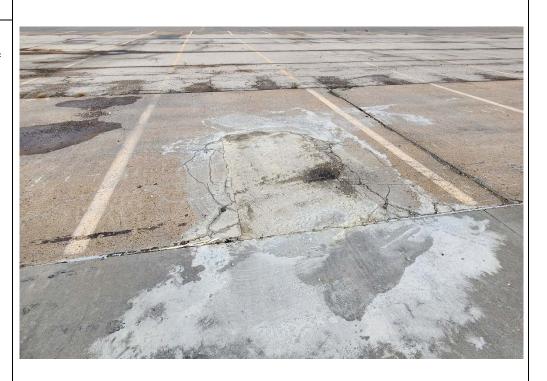

- After the pressure washing event conducted on June 28, 2022, no new brown staining/residue or seep water
  was observed during the weekly inspections through November 2022. UPRR will continue to have a
  remediation contractor pressure wash and/or collect the water in the areas where the brown staining and seeps
  are observed, as needed.
- Golder, on behalf of UPRR, submitted to the TCEQ the Englewood IM Yard Test Pit Evaluation Report dated June 2, 2021 summarizing the findings from the test pits installed in July 2020, including weekly inspections since the installation. As discussed in the Test Pit Report, the test pit inspections were to continue through the warmer months (through September 2021). UPRR will prepare a Test Pit Evaluation Report Addendum summarizing the test pit inspections from June through November 2021. During inspections in June and July 2021 the concrete patches covering test pits in stalls A010, A021, B013, B057, B096, and B108 were observed to be damaged. UPRR contractor US Ecology removed the damaged test pit concrete on October 22, 2021 and completed installation of new rebar and concrete on October 25, 2021. The new concrete patches continue to be monitored during the weekly inspections.