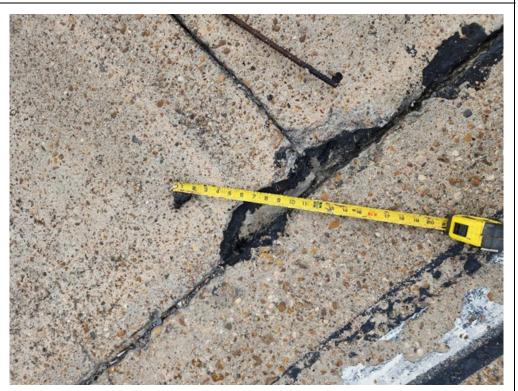

## Description:

Stall B107, no new tar-like material observed at seep location on concrete joint along the southern edge of the excavated area, looking northwest.

Lat: 29.784156 Long: -95.320953

Client Name: