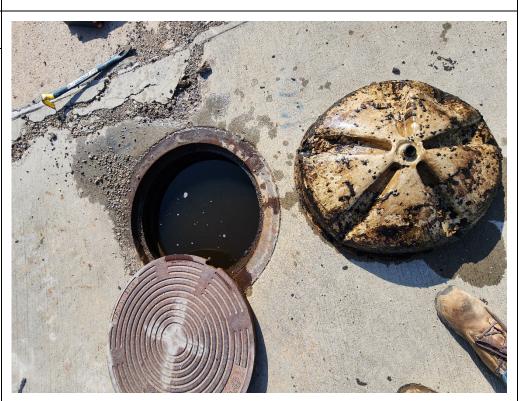

#### Description:

Sump 1 (B099/B100), 4 inches of freeboard in sump, no sheen or odor noted, no new NAPL accumulation on inflow protector.

Lat: 29.7844000 Long: - 95.3205861

**Inspection Date:** 11/02/2022

## **PHOTOGRAPHIC LOG**

Client Name:

**Union Pacific Railroad** 

Site Location:

Englewood Intermodal Yard, Houston, Texas

**Project No.** 19119232

Description:

Photo No.

Sump 2 (B103/B104), 19 inches of freeboard. No sheen or odor noted.

Lat: 29.7842861 Long: - 95.3208611

Photo No.

Inspection Date: 11/02/2022