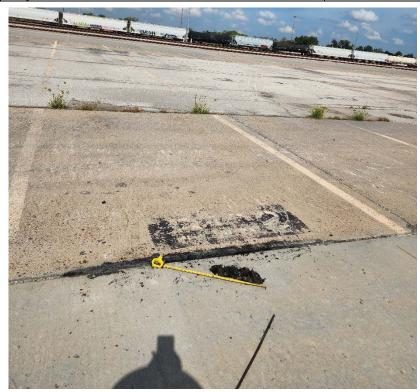

#### **Description:**

Seep location observed within the concrete road area (RD-14) north of Track 802 (East of existing Track 802 seep location), very small amount of tar-like material observed along a concrete joint, material was removed.