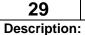

• Following the pump down event on July 20, 2022, the water levels in NAPL Collection System Sump 1 (B099/B100 stalls), Sump 2 (B103/B104 stalls), and Sump 3 (B107/B108 stalls) increased to 5 inches, 38 inches, and 38 inches, respectively, by August 3, 2022 (Photo Nos. 6, 7, and 8). During the August 24, 2022 inspection, all three sumps were observed to be full and standing water was observed covering Sump 1 due to an ongoing rain event (Photo Nos. 28, 29, and 30). Water in the sumps was pumped down on August 31, 2022. UPRR remediation contractor OMI Environmental Solutions (OMI) removed approximately 10,000 gallons of water from the sumps for disposal at Delta Water Processing in Houston, TX. Immediately following the pump down event, Sumps 1, 2, and 3 were measured at 52 inches, 52 inches and 48 inches respectively (Photo Nos. 38, 39, and 40). The final waste manifests from the May 4, 2022 and July 20, 2022 pump down events are provided in Attachment B. The water in the sumps was observed as being brown in color. A sheen was