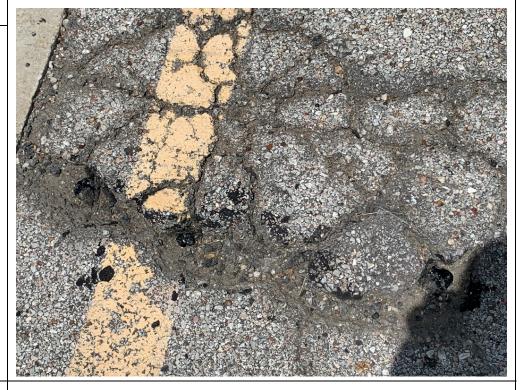

- observed in Sump 3 during the August 10, 2022 inspection (Photo No. 16) and in Sump 2 during the August 31, 2022 inspection (Photo No. 39). No odors were reported during the August inspections.
- The NAPL Collection System sumps (Sumps 1, 2, and 3) have continued to be checked weekly for DNAPL using an interface probe. No measurable NAPL has been detected in the sumps using the interface probe through August 2022. Even though no measurable DNAPL was noted, a dipper tool has continued to be used to further evaluate the presence of and recover DNAPL, if present, from the bottom of each of the sumps during the weekly inspections. No DNAPL was observed or encountered using the dipper tool during the weekly inspections or pump down event in August. A notation on the presence of NAPL in each sump, tabulation of depth and thickness of NAPL if detected, and a tabulation of total mass of NAPL recovered from each sump is provided on the enclosed Table 1.
- A small tar-like material seep was observed on the southern edge of the NAPL Collection System in cracks in the cement along the joint of Stall B107 during all five inspections in August (Photo Nos. 5 and 36). This seep was first observed during the July 6, 2022 weekly inspection.
- As detailed in the July 2022 Monthly Status Update, a tar-like material seep was observed next to Track 802
  that is located approximately 280 feet northwest of the NAPL Collection System. The tar-like material seep is
  located along on the northern side of the track at the edge of the railroad ballast (Photo Nos. 9, 27, and 37),
  and was observed during all five inspections in August.
- For areas outside the NAPL Collection System, a small amount of tar-like material was observed on the concrete or asphalt surface at the following locations during the August 2022 weekly inspections:

| Seep Observations Outside the NAPL Collection System Area |                                                                                                                                   |  |  |  |  |  |
|-----------------------------------------------------------|-----------------------------------------------------------------------------------------------------------------------------------|--|--|--|--|--|
| Stall Number                                              | Observation Date(s)                                                                                                               |  |  |  |  |  |
| A011                                                      | August 3 <sup>rd</sup> , 10 <sup>th</sup> , 17 <sup>th</sup> , 24 <sup>th</sup> , and 31 <sup>st</sup> (Photo Nos. 1 and 24)      |  |  |  |  |  |
| A022                                                      | August 3 <sup>rd</sup> , 10 <sup>th</sup> , 17 <sup>th</sup> , 24 <sup>th</sup> , and 31 <sup>st</sup> (Photo Nos. 2 and 31)      |  |  |  |  |  |
| B013                                                      | August 17 <sup>th</sup> (Photo No. 19)                                                                                            |  |  |  |  |  |
| B056                                                      | August 3 <sup>rd</sup> , 10 <sup>th</sup> , 17 <sup>th</sup> , 24 <sup>th</sup> , and 31 <sup>st</sup> (Photo Nos. 10 and 32)     |  |  |  |  |  |
| B057                                                      | August 3 <sup>rd</sup> , 10 <sup>th</sup> , 17 <sup>th</sup> , 24 <sup>th</sup> , and 31 <sup>st</sup> (Photo Nos. 11 and 33)     |  |  |  |  |  |
| B101                                                      | August 3 <sup>rd</sup> , 10 <sup>th</sup> , 17 <sup>th</sup> , 24 <sup>th</sup> , and 31 <sup>st</sup> (Photo Nos. 3 and 34)      |  |  |  |  |  |
| B102 (Joint)                                              | August 3 <sup>rd</sup> , 10 <sup>th</sup> , 17 <sup>th</sup> , 24 <sup>th</sup> , and 31 <sup>st</sup> (Photo Nos. 12 and 26)     |  |  |  |  |  |
| B102 (Center of Stall)                                    | August 17 <sup>th</sup> (Photo No. 20)                                                                                            |  |  |  |  |  |
| B105                                                      | August 3 <sup>rd</sup> , 17 <sup>th</sup> , and 31 <sup>st</sup> (Photo Nos. 4 and 35)                                            |  |  |  |  |  |
| Track 802                                                 | August 3 <sup>rd</sup> , 10 <sup>th</sup> , 17 <sup>th</sup> , 24 <sup>th</sup> , and 31 <sup>st</sup> (Photo Nos. 9, 27, and 37) |  |  |  |  |  |