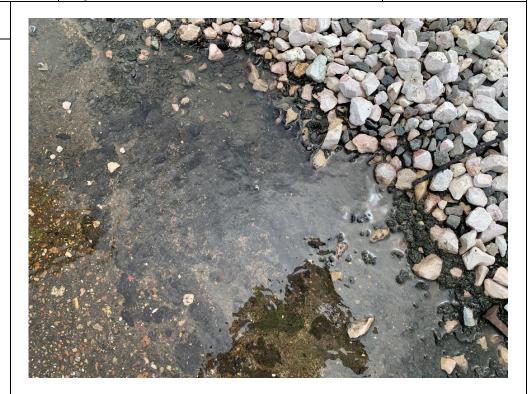

- observed in Sump 3 during the August 10, 2022 inspection (Photo No. 16) and in Sump 2 during the August 31, 2022 inspection (Photo No. 39). No odors were reported during the August inspections.
- The NAPL Collection System sumps (Sumps 1, 2, and 3) have continued to be checked weekly for DNAPL using an interface probe. No measurable NAPL has been detected in the sumps using the interface probe through August 2022. Even though no measurable DNAPL was noted, a dipper tool has continued to be used to further evaluate the presence of and recover DNAPL, if present, from the bottom of each of the sumps during the weekly inspections. No DNAPL was observed or encountered using the dipper tool during the weekly inspections or pump down event in August. A notation on the presence of NAPL in each sump, tabulation of depth and thickness of NAPL if detected, and a tabulation of total mass of NAPL recovered from each sump is provided on the enclosed Table 1.
- A small tar-like material seep was observed on the southern edge of the NAPL Collection System in cracks in the cement along the joint of Stall B107 during all five inspections in August (Photo Nos. 5 and 36). This seep was first observed during the July 6, 2022 weekly inspection.
- As detailed in the July 2022 Monthly Status Update, a tar-like material seep was observed next to Track 802
  that is located approximately 280 feet northwest of the NAPL Collection System. The tar-like material seep is
  located along on the northern side of the track at the edge of the railroad ballast (Photo Nos. 9, 27, and 37),
  and was observed during all five inspections in August.
- For areas outside the NAPL Collection System, a small amount of tar-like material was observed on the concrete or asphalt surface at the following locations during the August 2022 weekly inspections: