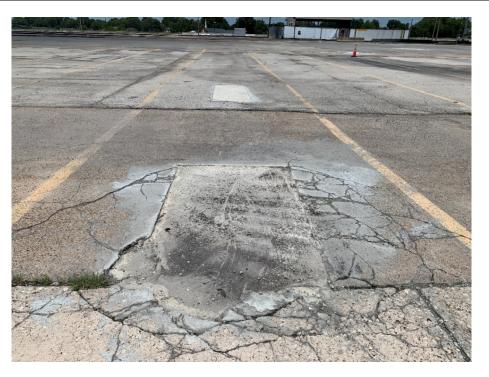

- observed in Sump 3 during the August 10, 2022 inspection (Photo No. 16) and in Sump 2 during the August 31, 2022 inspection (Photo No. 39). No odors were reported during the August inspections.
- The NAPL Collection System sumps (Sumps 1, 2, and 3) have continued to be checked weekly for DNAPL using an interface probe. No measurable NAPL has been detected in the sumps using the interface probe through August 2022. Even though no measurable DNAPL was noted, a dipper tool has continued to be used to further evaluate the presence of and recover DNAPL, if present, from the bottom of each of the sumps during the weekly inspections. No DNAPL was observed or encountered using the dipper tool during the weekly inspections or pump down event in August. A notation on the presence of NAPL in each sump, tabulation of depth and thickness of NAPL if detected, and a tabulation of total mass of NAPL recovered from each sump is provided on the enclosed Table 1.
- A small tar-like material seep was observed on the southern edge of the NAPL Collection System in cracks in the cement along the joint of Stall B107 during all five inspections in August (Photo Nos. 5 and 36). This seep was first observed during the July 6, 2022 weekly inspection.
- As detailed in the July 2022 Monthly Status Update, a tar-like material seep was observed next to Track 802
  that is located approximately 280 feet northwest of the NAPL Collection System. The tar-like material seep is
  located along on the northern side of the track at the edge of the railroad ballast (Photo Nos. 9, 27, and 37),
  and was observed during all five inspections in August.
- For areas outside the NAPL Collection System, a small amount of tar-like material was observed on the concrete or asphalt surface at the following locations during the August 2022 weekly inspections:

NSD GOLDER

2

- September 15, 2022
- Tar-like material observed during the weekly inspection events was recovered using a hand tool to scrape up
  the material. During August, the number of tar-like material seeps observed during the weekly inspections and
  the total amount of material removed from the concrete surface was similar to the July 2022 weekly
  inspections. Approximately 3.5 gallons of tar-like material was recovered for the month and placed in a drum
  for disposal. The drum is staged at the Container Storage Area (CSA).
  - During September 2021, track marks from a container transport vehicle running over the seep in stall B102 were observed and barricades were set up surrounding the seep location to prevent further tracking. The barricades are checked and reset, as needed, during the weekly inspections. UPRR remediation contractor US Ecology pressure washed the tar-like material tracking in October 2021. No new track marks were observed around stall B102 during the August 2022 weekly inspections.
- After the pressure washing event conducted on June 28, 2022, no new brown staining/residue or seep water was observed during the weekly inspections in July or August 2022. Wash water from the pressure washing events in May and June 2022 was vacuumed and placed into three totes stored on-site. A sample of the wash water was collected on June 1, 2022 for waste profiling. OMI picked up the totes for disposal at the Blue Ridge Landfill in Fresno, TX on August 19, 2022. The final waste manifest is provided in Attachment B. UPRR will continue to have a remediation contractor pressure wash and/or collect the water in the areas where the brown staining and seeps are observed, as needed.
- Golder, on behalf of UPRR, submitted to the TCEQ the Englewood IM Yard Test Pit Evaluation Report dated June 2, 2021 summarizing the findings from the test pits installed in July 2020, including weekly inspections since the installation. As discussed in the Test Pit Report, the test pit inspections were to continue through the warmer months (through September 2021). UPRR will prepare a Test Pit Evaluation Report Addendum summarizing the test pit inspections from June through November 2021. During inspections in June and July 2021 the concrete patches covering test pits in stalls A010, A021, B013, B057, B096, and B108 were observed to be damaged. UPRR contractor US Ecology removed the damaged test pit concrete on October 22, 2021 and completed installation of new rebar and concrete on October 25, 2021. The new concrete patches continue to be monitored during the weekly inspections. Through August 2022, no NAPL seeps have been observed at the seven test pit locations (stalls A010, A021, A098, B013, B057, B096, and B108). The seep observed in stalls B057 (Photo Nos. 11 and 33) and B013 (Photo No. 19) during the August inspections are located in cracks in the asphalt pavement and not at the test pit locations.
- A follow-up video camera survey of the stormwater sewer lines in the central area of the Englewood IM Yard
  was conducted on August 26, 2021 to evaluate the stormwater line near the test pit locations. Details of the
  follow-up video survey will be provided in the Test Pit Evaluation Report Addendum.
- The TCEQ issued a comment letter dated January 26, 2022 titled "Comments on Interim Groundwater Monitoring Report (July 2020), dated April 30, 2021 Englewood Intermodal Yard (EIY) Test Pit Evaluation Report, dated June 2, 2021, Corrective Action Monitoring Report, 2021 First Semi-Annual Event, dated July 9, 2021". In the comment letter, the TCEQ requested UPRR prepare an Interim Measures Work Plan (Work Plan) to address the NAPL seeps in the Englewood Intermodal Yard. The TCEQ requested that the Work Plan include a schedule and plan for implementation of additional interim measures to permanently address the NAPL seeps in the Englewood Intermodal Yard. UPRR is in the process of preparing the requested Work Plan.