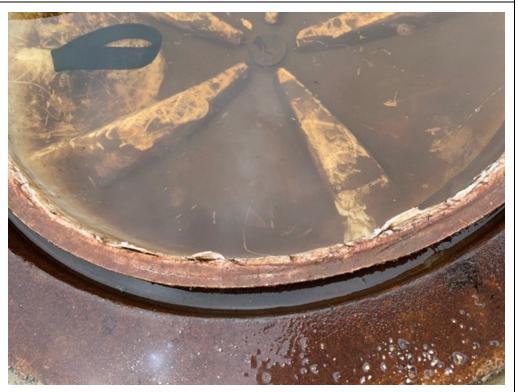

- observed in Sump 3 during the August 10, 2022 inspection (Photo No. 16) and in Sump 2 during the August 31, 2022 inspection (Photo No. 39). No odors were reported during the August inspections.
- The NAPL Collection System sumps (Sumps 1, 2, and 3) have continued to be checked weekly for DNAPL using an interface probe. No measurable NAPL has been detected in the sumps using the interface probe through August 2022. Even though no measurable DNAPL was noted, a dipper tool has continued to be used to further evaluate the presence of and recover DNAPL, if present, from the bottom of each of the sumps during the weekly inspections. No DNAPL was observed or encountered using the dipper tool during the weekly inspections or pump down event in August. A notation on the presence of NAPL in each sump, tabulation of depth and thickness of NAPL if detected, and a tabulation of total mass of NAPL recovered from each sump is provided on the enclosed Table 1.
- A small tar-like material seep was observed on the southern edge of the NAPL Collection System in cracks in the cement along the joint of Stall B107 during all five inspections in August (Photo Nos. 5 and 36). This seep was first observed during the July 6, 2022 weekly inspection.
- As detailed in the July 2022 Monthly Status Update, a tar-like material seep was observed next to Track 802
  that is located approximately 280 feet northwest of the NAPL Collection System. The tar-like material seep is
  located along on the northern side of the track at the edge of the railroad ballast (Photo Nos. 9, 27, and 37),
  and was observed during all five inspections in August.
- For areas outside the NAPL Collection System, a small amount of tar-like material was observed on the concrete or asphalt surface at the following locations during the August 2022 weekly inspections: