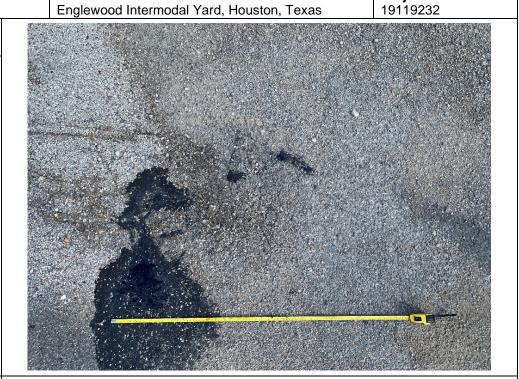

A non-aqueous phase liquid (NAPL) Collection System was installed in the Englewood Intermodal Yard in January 2019 to address the tar-like substance seeps within parking stalls B100 to B109 (for container trailers). The following is a summary of the observations from the weekly inspections of the NAPL Collection System and Englewood Intermodal Yard concrete pavement near the collection system for August 2022 (photographs from the weekly inspections are provided in Attachment A):

- observed in Sump 3 during the August 10, 2022 inspection (Photo No. 16) and in Sump 2 during the August 31, 2022 inspection (Photo No. 39). No odors were reported during the August inspections.
- The NAPL Collection System sumps (Sumps 1, 2, and 3) have continued to be checked weekly for DNAPL using an interface probe. No measurable NAPL has been detected in the sumps using the interface probe through August 2022. Even though no measurable DNAPL was noted, a dipper tool has continued to be used to further evaluate the presence of and recover DNAPL, if present, from the bottom of each of the sumps during the weekly inspections. No DNAPL was observed or encountered using the dipper tool during the weekly inspections or pump down event in August. A notation on the presence of NAPL in each sump, tabulation of depth and thickness of NAPL if detected, and a tabulation of total mass of NAPL recovered from each sump is provided on the enclosed Table 1.
- A small tar-like material seep was observed on the southern edge of the NAPL Collection System in cracks in the cement along the joint of Stall B107 during all five inspections in August (Photo Nos. 5 and 36). This seep was first observed during the July 6, 2022 weekly inspection.
- As detailed in the July 2022 Monthly Status Update, a tar-like material seep was observed next to Track 802
  that is located approximately 280 feet northwest of the NAPL Collection System. The tar-like material seep is
  located along on the northern side of the track at the edge of the railroad ballast (Photo Nos. 9, 27, and 37),
  and was observed during all five inspections in August.
- For areas outside the NAPL Collection System, a small amount of tar-like material was observed on the concrete or asphalt surface at the following locations during the August 2022 weekly inspections: