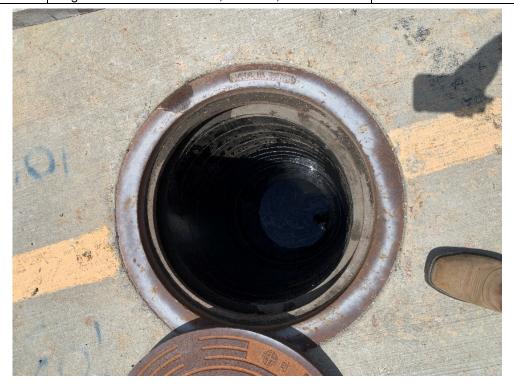

• Following the pump down event on July 20, 2022, the water levels in NAPL Collection System Sump 1 (B099/B100 stalls), Sump 2 (B103/B104 stalls), and Sump 3 (B107/B108 stalls) increased to 5 inches, 38 inches, and 38 inches, respectively, by August 3, 2022 (Photo Nos. 6, 7, and 8). During the August 24, 2022 inspection, all three sumps were observed to be full and standing water was observed covering Sump 1 due to an ongoing rain event (Photo Nos. 28, 29, and 30). Water in the sumps was pumped down on August 31, 2022. UPRR remediation contractor OMI Environmental Solutions (OMI) removed approximately 10,000 gallons of water from the sumps for disposal at Delta Water Processing in Houston, TX. Immediately following the pump down event, Sumps 1, 2, and 3 were measured at 52 inches, 52 inches and 48 inches respectively (Photo Nos. 38, 39, and 40). The final waste manifests from the May 4, 2022 and July 20, 2022 pump down events are provided in Attachment B. The water in the sumps was observed as being brown in color. A sheen was

- observed in Sump 3 during the August 10, 2022 inspection (Photo No. 16) and in Sump 2 during the August 31, 2022 inspection (Photo No. 39). No odors were reported during the August inspections.
- The NAPL Collection System sumps (Sumps 1, 2, and 3) have continued to be checked weekly for DNAPL using an interface probe. No measurable NAPL has been detected in the sumps using the interface probe through August 2022. Even though no measurable DNAPL was noted, a dipper tool has continued to be used to further evaluate the presence of and recover DNAPL, if present, from the bottom of each of the sumps during the weekly inspections. No DNAPL was observed or encountered using the dipper tool during the weekly inspections or pump down event in August. A notation on the presence of NAPL in each sump, tabulation of depth and thickness of NAPL if detected, and a tabulation of total mass of NAPL recovered from each sump is provided on the enclosed Table 1.
- A small tar-like material seep was observed on the southern edge of the NAPL Collection System in cracks in the cement along the joint of Stall B107 during all five inspections in August (Photo Nos. 5 and 36). This seep was first observed during the July 6, 2022 weekly inspection.
- As detailed in the July 2022 Monthly Status Update, a tar-like material seep was observed next to Track 802
  that is located approximately 280 feet northwest of the NAPL Collection System. The tar-like material seep is
  located along on the northern side of the track at the edge of the railroad ballast (Photo Nos. 9, 27, and 37),
  and was observed during all five inspections in August.
- For areas outside the NAPL Collection System, a small amount of tar-like material was observed on the concrete or asphalt surface at the following locations during the August 2022 weekly inspections: