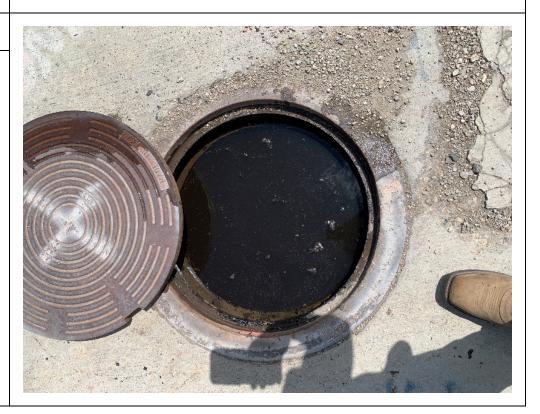

• Following the pump down event on July 20, 2022, the water levels in NAPL Collection System Sump 1 (B099/B100 stalls), Sump 2 (B103/B104 stalls), and Sump 3 (B107/B108 stalls) increased to 5 inches, 38 inches, and 38 inches, respectively, by August 3, 2022 (Photo Nos. 6, 7, and 8). During the August 24, 2022 inspection, all three sumps were observed to be full and standing water was observed covering Sump 1 due to an ongoing rain event (Photo Nos. 28, 29, and 30). Water in the sumps was pumped down on August 31, 2022. UPRR remediation contractor OMI Environmental Solutions (OMI) removed approximately 10,000 gallons of water from the sumps for disposal at Delta Water Processing in Houston, TX. Immediately following the pump down event, Sumps 1, 2, and 3 were measured at 52 inches, 52 inches and 48 inches respectively (Photo Nos. 38, 39, and 40). The final waste manifests from the May 4, 2022 and July 20, 2022 pump down events are provided in Attachment B. The water in the sumps was observed as being brown in color. A sheen was

- observed in Sump 3 during the August 10, 2022 inspection (Photo No. 16) and in Sump 2 during the August 31, 2022 inspection (Photo No. 39). No odors were reported during the August inspections.
- The NAPL Collection System sumps (Sumps 1, 2, and 3) have continued to be checked weekly for DNAPL using an interface probe. No measurable NAPL has been detected in the sumps using the interface probe through August 2022. Even though no measurable DNAPL was noted, a dipper tool has continued to be used to further evaluate the presence of and recover DNAPL, if present, from the bottom of each of the sumps during the weekly inspections. No DNAPL was observed or encountered using the dipper tool during the weekly inspections or pump down event in August. A notation on the presence of NAPL in each sump, tabulation of depth and thickness of NAPL if detected, and a tabulation of total mass of NAPL recovered from each sump is provided on the enclosed Table 1.
- A small tar-like material seep was observed on the southern edge of the NAPL Collection System in cracks in the cement along the joint of Stall B107 during all five inspections in August (Photo Nos. 5 and 36). This seep was first observed during the July 6, 2022 weekly inspection.
- As detailed in the July 2022 Monthly Status Update, a tar-like material seep was observed next to Track 802
  that is located approximately 280 feet northwest of the NAPL Collection System. The tar-like material seep is
  located along on the northern side of the track at the edge of the railroad ballast (Photo Nos. 9, 27, and 37),
  and was observed during all five inspections in August.
- For areas outside the NAPL Collection System, a small amount of tar-like material was observed on the concrete or asphalt surface at the following locations during the August 2022 weekly inspections: