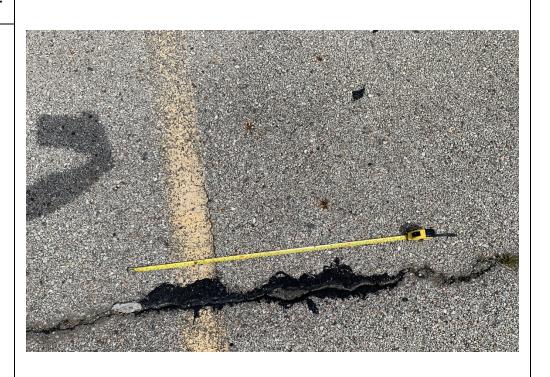

- observed in Sump 3 during the August 10, 2022 inspection (Photo No. 16) and in Sump 2 during the August 31, 2022 inspection (Photo No. 39). No odors were reported during the August inspections.
- The NAPL Collection System sumps (Sumps 1, 2, and 3) have continued to be checked weekly for DNAPL using an interface probe. No measurable NAPL has been detected in the sumps using the interface probe through August 2022. Even though no measurable DNAPL was noted, a dipper tool has continued to be used to further evaluate the presence of and recover DNAPL, if present, from the bottom of each of the sumps during the weekly inspections. No DNAPL was observed or encountered using the dipper tool during the weekly inspections or pump down event in August. A notation on the presence of NAPL in each sump, tabulation of depth and thickness of NAPL if detected, and a tabulation of total mass of NAPL recovered from each sump is provided on the enclosed Table 1.
- A small tar-like material seep was observed on the southern edge of the NAPL Collection System in cracks in the cement along the joint of Stall B107 during all five inspections in August (Photo Nos. 5 and 36). This seep was first observed during the July 6, 2022 weekly inspection.
- As detailed in the July 2022 Monthly Status Update, a tar-like material seep was observed next to Track 802
  that is located approximately 280 feet northwest of the NAPL Collection System. The tar-like material seep is
  located along on the northern side of the track at the edge of the railroad ballast (Photo Nos. 9, 27, and 37),
  and was observed during all five inspections in August.
- For areas outside the NAPL Collection System, a small amount of tar-like material was observed on the concrete or asphalt surface at the following locations during the August 2022 weekly inspections: