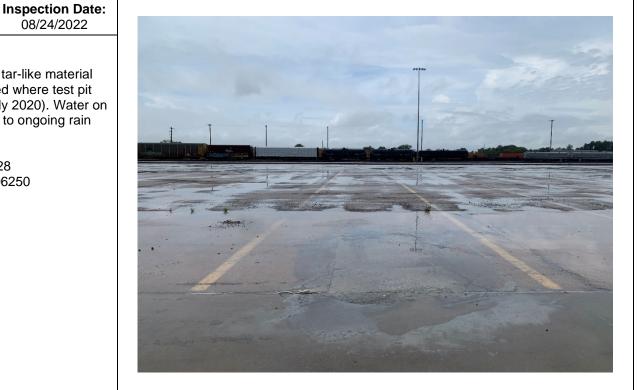

• Following the pump down event on July 20, 2022, the water levels in NAPL Collection System Sump 1 (B099/B100 stalls), Sump 2 (B103/B104 stalls), and Sump 3 (B107/B108 stalls) increased to 5 inches, 38 inches, and 38 inches, respectively, by August 3, 2022 (Photo Nos. 6, 7, and 8). During the August 24, 2022 inspection, all three sumps were observed to be full and standing water was observed covering Sump 1 due to an ongoing rain event (Photo Nos. 28, 29, and 30). Water in the sumps was pumped down on August 31, 2022. UPRR remediation contractor OMI Environmental Solutions (OMI) removed approximately 10,000 gallons of water from the sumps for disposal at Delta Water Processing in Houston, TX. Immediately following the pump down event, Sumps 1, 2, and 3 were measured at 52 inches, 52 inches and 48 inches respectively (Photo Nos. 38, 39, and 40). The final waste manifests from the May 4, 2022 and July 20, 2022 pump down events are provided in Attachment B. The water in the sumps was observed as being brown in color. A sheen was