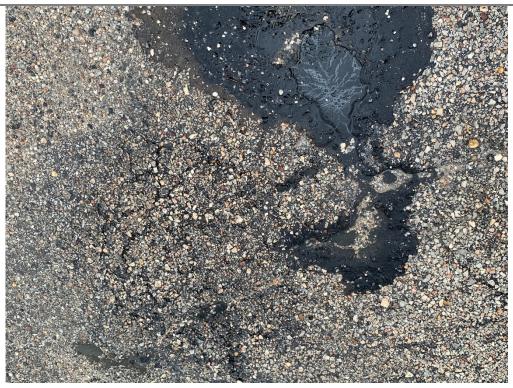

- observed in Sump 3 during the August 10, 2022 inspection (Photo No. 16) and in Sump 2 during the August 31, 2022 inspection (Photo No. 39). No odors were reported during the August inspections.
- The NAPL Collection System sumps (Sumps 1, 2, and 3) have continued to be checked weekly for DNAPL using an interface probe. No measurable NAPL has been detected in the sumps using the interface probe through August 2022. Even though no measurable DNAPL was noted, a dipper tool has continued to be used to further evaluate the presence of and recover DNAPL, if present, from the bottom of each of the sumps during the weekly inspections. No DNAPL was observed or encountered using the dipper tool during the weekly inspections or pump down event in August. A notation on the presence of NAPL in each sump, tabulation of depth and thickness of NAPL if detected, and a tabulation of total mass of NAPL recovered from each sump is provided on the enclosed Table 1.
- A small tar-like material seep was observed on the southern edge of the NAPL Collection System in cracks in the cement along the joint of Stall B107 during all five inspections in August (Photo Nos. 5 and 36). This seep was first observed during the July 6, 2022 weekly inspection.
- As detailed in the July 2022 Monthly Status Update, a tar-like material seep was observed next to Track 802
  that is located approximately 280 feet northwest of the NAPL Collection System. The tar-like material seep is
  located along on the northern side of the track at the edge of the railroad ballast (Photo Nos. 9, 27, and 37),
  and was observed during all five inspections in August.
- For areas outside the NAPL Collection System, a small amount of tar-like material was observed on the concrete or asphalt surface at the following locations during the August 2022 weekly inspections:

| Seep Observations Outside the NAPL Collection System Area |                                                                                                                                   |  |  |  |  |  |
|-----------------------------------------------------------|-----------------------------------------------------------------------------------------------------------------------------------|--|--|--|--|--|
| Stall Number                                              | Observation Date(s)                                                                                                               |  |  |  |  |  |
| A011                                                      | August 3 <sup>rd</sup> , 10 <sup>th</sup> , 17 <sup>th</sup> , 24 <sup>th</sup> , and 31 <sup>st</sup> (Photo Nos. 1 and 24)      |  |  |  |  |  |
| A022                                                      | August 3 <sup>rd</sup> , 10 <sup>th</sup> , 17 <sup>th</sup> , 24 <sup>th</sup> , and 31 <sup>st</sup> (Photo Nos. 2 and 31)      |  |  |  |  |  |
| B013                                                      | August 17 <sup>th</sup> (Photo No. 19)                                                                                            |  |  |  |  |  |
| B056                                                      | August 3 <sup>rd</sup> , 10 <sup>th</sup> , 17 <sup>th</sup> , 24 <sup>th</sup> , and 31 <sup>st</sup> (Photo Nos. 10 and 32)     |  |  |  |  |  |
| B057                                                      | August 3 <sup>rd</sup> , 10 <sup>th</sup> , 17 <sup>th</sup> , 24 <sup>th</sup> , and 31 <sup>st</sup> (Photo Nos. 11 and 33)     |  |  |  |  |  |
| B101                                                      | August 3 <sup>rd</sup> , 10 <sup>th</sup> , 17 <sup>th</sup> , 24 <sup>th</sup> , and 31 <sup>st</sup> (Photo Nos. 3 and 34)      |  |  |  |  |  |
| B102 (Joint)                                              | August 3 <sup>rd</sup> , 10 <sup>th</sup> , 17 <sup>th</sup> , 24 <sup>th</sup> , and 31 <sup>st</sup> (Photo Nos. 12 and 26)     |  |  |  |  |  |
| B102 (Center of Stall)                                    | August 17 <sup>th</sup> (Photo No. 20)                                                                                            |  |  |  |  |  |
| B105                                                      | August 3 <sup>rd</sup> , 17 <sup>th</sup> , and 31 <sup>st</sup> (Photo Nos. 4 and 35)                                            |  |  |  |  |  |
| Track 802                                                 | August 3 <sup>rd</sup> , 10 <sup>th</sup> , 17 <sup>th</sup> , 24 <sup>th</sup> , and 31 <sup>st</sup> (Photo Nos. 9, 27, and 37) |  |  |  |  |  |