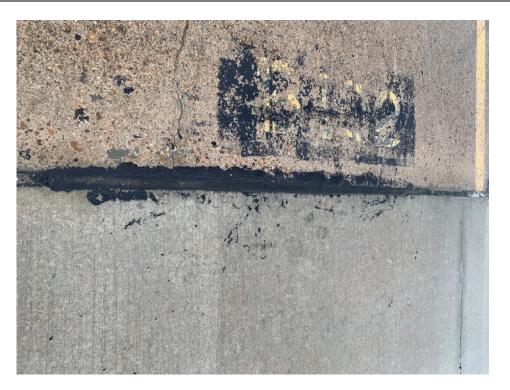

- observed in Sump 3 during the August 10, 2022 inspection (Photo No. 16) and in Sump 2 during the August 31, 2022 inspection (Photo No. 39). No odors were reported during the August inspections.
- The NAPL Collection System sumps (Sumps 1, 2, and 3) have continued to be checked weekly for DNAPL using an interface probe. No measurable NAPL has been detected in the sumps using the interface probe through August 2022. Even though no measurable DNAPL was noted, a dipper tool has continued to be used to further evaluate the presence of and recover DNAPL, if present, from the bottom of each of the sumps during the weekly inspections. No DNAPL was observed or encountered using the dipper tool during the weekly inspections or pump down event in August. A notation on the presence of NAPL in each sump, tabulation of depth and thickness of NAPL if detected, and a tabulation of total mass of NAPL recovered from each sump is provided on the enclosed Table 1.
- A small tar-like material seep was observed on the southern edge of the NAPL Collection System in cracks in the cement along the joint of Stall B107 during all five inspections in August (Photo Nos. 5 and 36). This seep was first observed during the July 6, 2022 weekly inspection.
- As detailed in the July 2022 Monthly Status Update, a tar-like material seep was observed next to Track 802
  that is located approximately 280 feet northwest of the NAPL Collection System. The tar-like material seep is
  located along on the northern side of the track at the edge of the railroad ballast (Photo Nos. 9, 27, and 37),
  and was observed during all five inspections in August.
- For areas outside the NAPL Collection System, a small amount of tar-like material was observed on the concrete or asphalt surface at the following locations during the August 2022 weekly inspections: