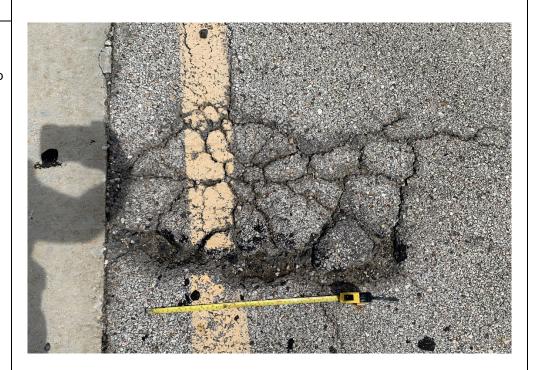

- observed in Sump 3 during the August 10, 2022 inspection (Photo No. 16) and in Sump 2 during the August 31, 2022 inspection (Photo No. 39). No odors were reported during the August inspections.
- The NAPL Collection System sumps (Sumps 1, 2, and 3) have continued to be checked weekly for DNAPL using an interface probe. No measurable NAPL has been detected in the sumps using the interface probe through August 2022. Even though no measurable DNAPL was noted, a dipper tool has continued to be used to further evaluate the presence of and recover DNAPL, if present, from the bottom of each of the sumps during the weekly inspections. No DNAPL was observed or encountered using the dipper tool during the weekly inspections or pump down event in August. A notation on the presence of NAPL in each sump, tabulation of depth and thickness of NAPL if detected, and a tabulation of total mass of NAPL recovered from each sump is provided on the enclosed Table 1.
- A small tar-like material seep was observed on the southern edge of the NAPL Collection System in cracks in the cement along the joint of Stall B107 during all five inspections in August (Photo Nos. 5 and 36). This seep was first observed during the July 6, 2022 weekly inspection.
- As detailed in the July 2022 Monthly Status Update, a tar-like material seep was observed next to Track 802
  that is located approximately 280 feet northwest of the NAPL Collection System. The tar-like material seep is
  located along on the northern side of the track at the edge of the railroad ballast (Photo Nos. 9, 27, and 37),
  and was observed during all five inspections in August.
- For areas outside the NAPL Collection System, a small amount of tar-like material was observed on the concrete or asphalt surface at the following locations during the August 2022 weekly inspections:

| Seep Observations Outside the NAPL Collection System Area |                                                                                                                                   |  |  |  |  |  |
|-----------------------------------------------------------|-----------------------------------------------------------------------------------------------------------------------------------|--|--|--|--|--|
| Stall Number                                              | Observation Date(s)                                                                                                               |  |  |  |  |  |
| A011                                                      | August 3 <sup>rd</sup> , 10 <sup>th</sup> , 17 <sup>th</sup> , 24 <sup>th</sup> , and 31 <sup>st</sup> (Photo Nos. 1 and 24)      |  |  |  |  |  |
| A022                                                      | August 3 <sup>rd</sup> , 10 <sup>th</sup> , 17 <sup>th</sup> , 24 <sup>th</sup> , and 31 <sup>st</sup> (Photo Nos. 2 and 31)      |  |  |  |  |  |
| B013                                                      | August 17 <sup>th</sup> (Photo No. 19)                                                                                            |  |  |  |  |  |
| B056                                                      | August 3 <sup>rd</sup> , 10 <sup>th</sup> , 17 <sup>th</sup> , 24 <sup>th</sup> , and 31 <sup>st</sup> (Photo Nos. 10 and 32)     |  |  |  |  |  |
| B057                                                      | August 3 <sup>rd</sup> , 10 <sup>th</sup> , 17 <sup>th</sup> , 24 <sup>th</sup> , and 31 <sup>st</sup> (Photo Nos. 11 and 33)     |  |  |  |  |  |
| B101                                                      | August 3 <sup>rd</sup> , 10 <sup>th</sup> , 17 <sup>th</sup> , 24 <sup>th</sup> , and 31 <sup>st</sup> (Photo Nos. 3 and 34)      |  |  |  |  |  |
| B102 (Joint)                                              | August 3 <sup>rd</sup> , 10 <sup>th</sup> , 17 <sup>th</sup> , 24 <sup>th</sup> , and 31 <sup>st</sup> (Photo Nos. 12 and 26)     |  |  |  |  |  |
| B102 (Center of Stall)                                    | August 17 <sup>th</sup> (Photo No. 20)                                                                                            |  |  |  |  |  |
| B105                                                      | August 3 <sup>rd</sup> , 17 <sup>th</sup> , and 31 <sup>st</sup> (Photo Nos. 4 and 35)                                            |  |  |  |  |  |
| Track 802                                                 | August 3 <sup>rd</sup> , 10 <sup>th</sup> , 17 <sup>th</sup> , 24 <sup>th</sup> , and 31 <sup>st</sup> (Photo Nos. 9, 27, and 37) |  |  |  |  |  |