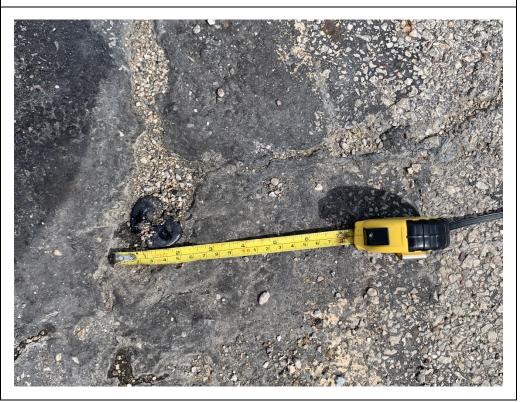

- observed in Sump 3 during the August 10, 2022 inspection (Photo No. 16) and in Sump 2 during the August 31, 2022 inspection (Photo No. 39). No odors were reported during the August inspections.
- The NAPL Collection System sumps (Sumps 1, 2, and 3) have continued to be checked weekly for DNAPL using an interface probe. No measurable NAPL has been detected in the sumps using the interface probe through August 2022. Even though no measurable DNAPL was noted, a dipper tool has continued to be used to further evaluate the presence of and recover DNAPL, if present, from the bottom of each of the sumps during the weekly inspections. No DNAPL was observed or encountered using the dipper tool during the weekly inspections or pump down event in August. A notation on the presence of NAPL in each sump, tabulation of depth and thickness of NAPL if detected, and a tabulation of total mass of NAPL recovered from each sump is provided on the enclosed Table 1.
- A small tar-like material seep was observed on the southern edge of the NAPL Collection System in cracks in the cement along the joint of Stall B107 during all five inspections in August (Photo Nos. 5 and 36). This seep was first observed during the July 6, 2022 weekly inspection.
- As detailed in the July 2022 Monthly Status Update, a tar-like material seep was observed next to Track 802
  that is located approximately 280 feet northwest of the NAPL Collection System. The tar-like material seep is
  located along on the northern side of the track at the edge of the railroad ballast (Photo Nos. 9, 27, and 37),
  and was observed during all five inspections in August.
- For areas outside the NAPL Collection System, a small amount of tar-like material was observed on the concrete or asphalt surface at the following locations during the August 2022 weekly inspections:

| Seep Observations Outside the NAPL Collection System Area |                                                                                                                                   |  |  |  |  |  |
|-----------------------------------------------------------|-----------------------------------------------------------------------------------------------------------------------------------|--|--|--|--|--|
| Stall Number                                              | Observation Date(s)                                                                                                               |  |  |  |  |  |
| A011                                                      | August 3 <sup>rd</sup> , 10 <sup>th</sup> , 17 <sup>th</sup> , 24 <sup>th</sup> , and 31 <sup>st</sup> (Photo Nos. 1 and 24)      |  |  |  |  |  |
| A022                                                      | August 3 <sup>rd</sup> , 10 <sup>th</sup> , 17 <sup>th</sup> , 24 <sup>th</sup> , and 31 <sup>st</sup> (Photo Nos. 2 and 31)      |  |  |  |  |  |
| B013                                                      | August 17 <sup>th</sup> (Photo No. 19)                                                                                            |  |  |  |  |  |
| B056                                                      | August 3 <sup>rd</sup> , 10 <sup>th</sup> , 17 <sup>th</sup> , 24 <sup>th</sup> , and 31 <sup>st</sup> (Photo Nos. 10 and 32)     |  |  |  |  |  |
| B057                                                      | August 3 <sup>rd</sup> , 10 <sup>th</sup> , 17 <sup>th</sup> , 24 <sup>th</sup> , and 31 <sup>st</sup> (Photo Nos. 11 and 33)     |  |  |  |  |  |
| B101                                                      | August 3 <sup>rd</sup> , 10 <sup>th</sup> , 17 <sup>th</sup> , 24 <sup>th</sup> , and 31 <sup>st</sup> (Photo Nos. 3 and 34)      |  |  |  |  |  |
| B102 (Joint)                                              | August 3 <sup>rd</sup> , 10 <sup>th</sup> , 17 <sup>th</sup> , 24 <sup>th</sup> , and 31 <sup>st</sup> (Photo Nos. 12 and 26)     |  |  |  |  |  |
| B102 (Center of Stall)                                    | August 17 <sup>th</sup> (Photo No. 20)                                                                                            |  |  |  |  |  |
| B105                                                      | August 3 <sup>rd</sup> , 17 <sup>th</sup> , and 31 <sup>st</sup> (Photo Nos. 4 and 35)                                            |  |  |  |  |  |
| Track 802                                                 | August 3 <sup>rd</sup> , 10 <sup>th</sup> , 17 <sup>th</sup> , 24 <sup>th</sup> , and 31 <sup>st</sup> (Photo Nos. 9, 27, and 37) |  |  |  |  |  |