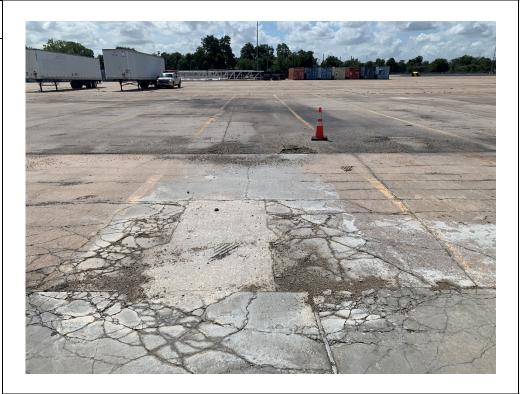

A non-aqueous phase liquid (NAPL) Collection System was installed in the Englewood Intermodal Yard in January 2019 to address the tar-like substance seeps within parking stalls B100 to B109 (for container trailers). The following is a summary of the observations from the weekly inspections of the NAPL Collection System and Englewood Intermodal Yard concrete pavement near the collection system for August 2022 (photographs from the weekly inspections are provided in Attachment A):

- observed in Sump 3 during the August 10, 2022 inspection (Photo No. 16) and in Sump 2 during the August 31, 2022 inspection (Photo No. 39). No odors were reported during the August inspections.
- The NAPL Collection System sumps (Sumps 1, 2, and 3) have continued to be checked weekly for DNAPL using an interface probe. No measurable NAPL has been detected in the sumps using the interface probe through August 2022. Even though no measurable DNAPL was noted, a dipper tool has continued to be used to further evaluate the presence of and recover DNAPL, if present, from the bottom of each of the sumps during the weekly inspections. No DNAPL was observed or encountered using the dipper tool during the weekly inspections or pump down event in August. A notation on the presence of NAPL in each sump, tabulation of depth and thickness of NAPL if detected, and a tabulation of total mass of NAPL recovered from each sump is provided on the enclosed Table 1.
- A small tar-like material seep was observed on the southern edge of the NAPL Collection System in cracks in the cement along the joint of Stall B107 during all five inspections in August (Photo Nos. 5 and 36). This seep was first observed during the July 6, 2022 weekly inspection.
- As detailed in the July 2022 Monthly Status Update, a tar-like material seep was observed next to Track 802
  that is located approximately 280 feet northwest of the NAPL Collection System. The tar-like material seep is
  located along on the northern side of the track at the edge of the railroad ballast (Photo Nos. 9, 27, and 37),
  and was observed during all five inspections in August.
- For areas outside the NAPL Collection System, a small amount of tar-like material was observed on the concrete or asphalt surface at the following locations during the August 2022 weekly inspections: