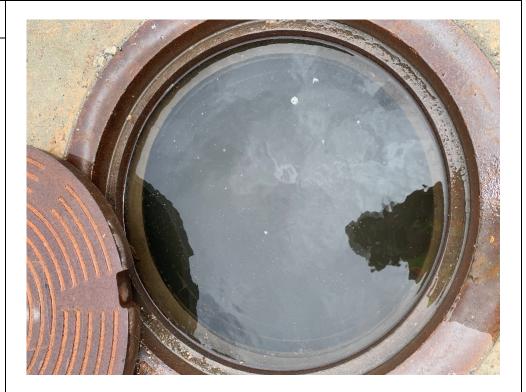

• Following the pump down event on July 20, 2022, the water levels in NAPL Collection System Sump 1 (B099/B100 stalls), Sump 2 (B103/B104 stalls), and Sump 3 (B107/B108 stalls) increased to 5 inches, 38 inches, and 38 inches, respectively, by August 3, 2022 (Photo Nos. 6, 7, and 8). During the August 24, 2022 inspection, all three sumps were observed to be full and standing water was observed covering Sump 1 due to an ongoing rain event (Photo Nos. 28, 29, and 30). Water in the sumps was pumped down on August 31, 2022. UPRR remediation contractor OMI Environmental Solutions (OMI) removed approximately 10,000 gallons of water from the sumps for disposal at Delta Water Processing in Houston, TX. Immediately following the pump down event, Sumps 1, 2, and 3 were measured at 52 inches, 52 inches and 48 inches respectively (Photo Nos. 38, 39, and 40). The final waste manifests from the May 4, 2022 and July 20, 2022 pump down events are provided in Attachment B. The water in the sumps was observed as being brown in color. A sheen was

- observed in Sump 3 during the August 10, 2022 inspection (Photo No. 16) and in Sump 2 during the August 31, 2022 inspection (Photo No. 39). No odors were reported during the August inspections.
- The NAPL Collection System sumps (Sumps 1, 2, and 3) have continued to be checked weekly for DNAPL using an interface probe. No measurable NAPL has been detected in the sumps using the interface probe through August 2022. Even though no measurable DNAPL was noted, a dipper tool has continued to be used to further evaluate the presence of and recover DNAPL, if present, from the bottom of each of the sumps during the weekly inspections. No DNAPL was observed or encountered using the dipper tool during the weekly inspections or pump down event in August. A notation on the presence of NAPL in each sump, tabulation of depth and thickness of NAPL if detected, and a tabulation of total mass of NAPL recovered from each sump is provided on the enclosed Table 1.
- A small tar-like material seep was observed on the southern edge of the NAPL Collection System in cracks in the cement along the joint of Stall B107 during all five inspections in August (Photo Nos. 5 and 36). This seep was first observed during the July 6, 2022 weekly inspection.
- As detailed in the July 2022 Monthly Status Update, a tar-like material seep was observed next to Track 802
  that is located approximately 280 feet northwest of the NAPL Collection System. The tar-like material seep is
  located along on the northern side of the track at the edge of the railroad ballast (Photo Nos. 9, 27, and 37),
  and was observed during all five inspections in August.
- For areas outside the NAPL Collection System, a small amount of tar-like material was observed on the concrete or asphalt surface at the following locations during the August 2022 weekly inspections: