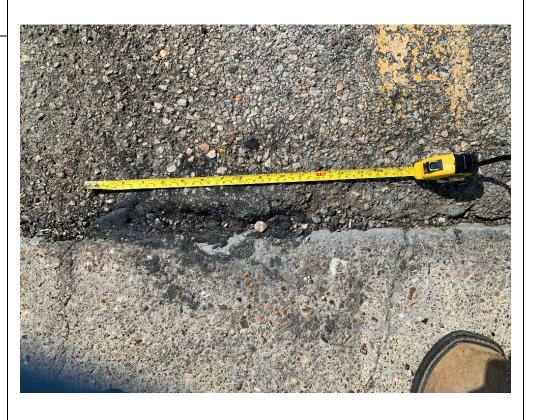

- observed in Sump 3 during the August 10, 2022 inspection (Photo No. 16) and in Sump 2 during the August 31, 2022 inspection (Photo No. 39). No odors were reported during the August inspections.
- The NAPL Collection System sumps (Sumps 1, 2, and 3) have continued to be checked weekly for DNAPL using an interface probe. No measurable NAPL has been detected in the sumps using the interface probe through August 2022. Even though no measurable DNAPL was noted, a dipper tool has continued to be used to further evaluate the presence of and recover DNAPL, if present, from the bottom of each of the sumps during the weekly inspections. No DNAPL was observed or encountered using the dipper tool during the weekly inspections or pump down event in August. A notation on the presence of NAPL in each sump, tabulation of depth and thickness of NAPL if detected, and a tabulation of total mass of NAPL recovered from each sump is provided on the enclosed Table 1.
- A small tar-like material seep was observed on the southern edge of the NAPL Collection System in cracks in the cement along the joint of Stall B107 during all five inspections in August (Photo Nos. 5 and 36). This seep was first observed during the July 6, 2022 weekly inspection.
- As detailed in the July 2022 Monthly Status Update, a tar-like material seep was observed next to Track 802
  that is located approximately 280 feet northwest of the NAPL Collection System. The tar-like material seep is
  located along on the northern side of the track at the edge of the railroad ballast (Photo Nos. 9, 27, and 37),
  and was observed during all five inspections in August.
- For areas outside the NAPL Collection System, a small amount of tar-like material was observed on the concrete or asphalt surface at the following locations during the August 2022 weekly inspections: