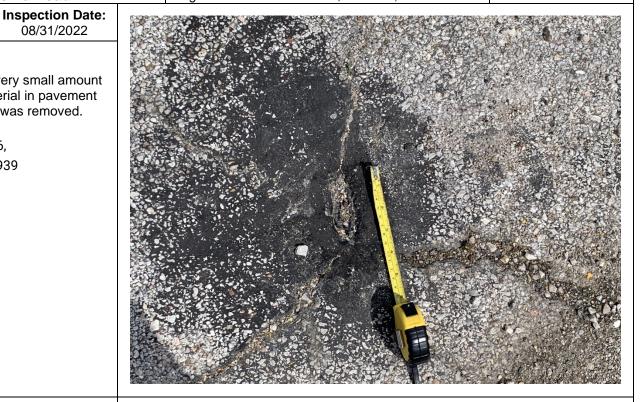

- observed in Sump 3 during the August 10, 2022 inspection (Photo No. 16) and in Sump 2 during the August 31, 2022 inspection (Photo No. 39). No odors were reported during the August inspections.
- The NAPL Collection System sumps (Sumps 1, 2, and 3) have continued to be checked weekly for DNAPL using an interface probe. No measurable NAPL has been detected in the sumps using the interface probe through August 2022. Even though no measurable DNAPL was noted, a dipper tool has continued to be used to further evaluate the presence of and recover DNAPL, if present, from the bottom of each of the sumps during the weekly inspections. No DNAPL was observed or encountered using the dipper tool during the weekly inspections or pump down event in August. A notation on the presence of NAPL in each sump, tabulation of depth and thickness of NAPL if detected, and a tabulation of total mass of NAPL recovered from each sump is provided on the enclosed Table 1.
- A small tar-like material seep was observed on the southern edge of the NAPL Collection System in cracks in the cement along the joint of Stall B107 during all five inspections in August (Photo Nos. 5 and 36). This seep was first observed during the July 6, 2022 weekly inspection.
- As detailed in the July 2022 Monthly Status Update, a tar-like material seep was observed next to Track 802
  that is located approximately 280 feet northwest of the NAPL Collection System. The tar-like material seep is
  located along on the northern side of the track at the edge of the railroad ballast (Photo Nos. 9, 27, and 37),
  and was observed during all five inspections in August.
- For areas outside the NAPL Collection System, a small amount of tar-like material was observed on the concrete or asphalt surface at the following locations during the August 2022 weekly inspections:

| Seep Observations Outside the NAPL Collection System Area |                                                                                                                                   |  |  |  |  |  |
|-----------------------------------------------------------|-----------------------------------------------------------------------------------------------------------------------------------|--|--|--|--|--|
| Stall Number                                              | Observation Date(s)                                                                                                               |  |  |  |  |  |
| A011                                                      | August 3 <sup>rd</sup> , 10 <sup>th</sup> , 17 <sup>th</sup> , 24 <sup>th</sup> , and 31 <sup>st</sup> (Photo Nos. 1 and 24)      |  |  |  |  |  |
| A022                                                      | August 3 <sup>rd</sup> , 10 <sup>th</sup> , 17 <sup>th</sup> , 24 <sup>th</sup> , and 31 <sup>st</sup> (Photo Nos. 2 and 31)      |  |  |  |  |  |
| B013                                                      | August 17 <sup>th</sup> (Photo No. 19)                                                                                            |  |  |  |  |  |
| B056                                                      | August 3 <sup>rd</sup> , 10 <sup>th</sup> , 17 <sup>th</sup> , 24 <sup>th</sup> , and 31 <sup>st</sup> (Photo Nos. 10 and 32)     |  |  |  |  |  |
| B057                                                      | August 3 <sup>rd</sup> , 10 <sup>th</sup> , 17 <sup>th</sup> , 24 <sup>th</sup> , and 31 <sup>st</sup> (Photo Nos. 11 and 33)     |  |  |  |  |  |
| B101                                                      | August 3 <sup>rd</sup> , 10 <sup>th</sup> , 17 <sup>th</sup> , 24 <sup>th</sup> , and 31 <sup>st</sup> (Photo Nos. 3 and 34)      |  |  |  |  |  |
| B102 (Joint)                                              | August 3 <sup>rd</sup> , 10 <sup>th</sup> , 17 <sup>th</sup> , 24 <sup>th</sup> , and 31 <sup>st</sup> (Photo Nos. 12 and 26)     |  |  |  |  |  |
| B102 (Center of Stall)                                    | August 17 <sup>th</sup> (Photo No. 20)                                                                                            |  |  |  |  |  |
| B105                                                      | August 3 <sup>rd</sup> , 17 <sup>th</sup> , and 31 <sup>st</sup> (Photo Nos. 4 and 35)                                            |  |  |  |  |  |
| Track 802                                                 | August 3 <sup>rd</sup> , 10 <sup>th</sup> , 17 <sup>th</sup> , 24 <sup>th</sup> , and 31 <sup>st</sup> (Photo Nos. 9, 27, and 37) |  |  |  |  |  |