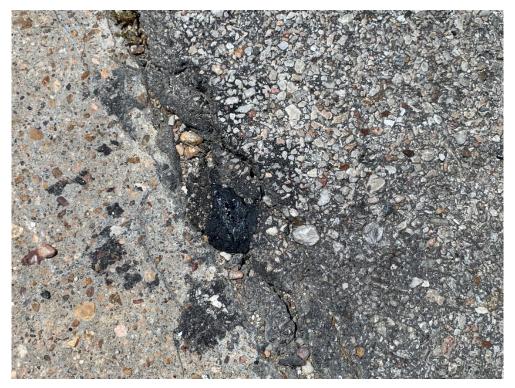

- observed in Sump 3 during the August 10, 2022 inspection (Photo No. 16) and in Sump 2 during the August 31, 2022 inspection (Photo No. 39). No odors were reported during the August inspections.
- The NAPL Collection System sumps (Sumps 1, 2, and 3) have continued to be checked weekly for DNAPL using an interface probe. No measurable NAPL has been detected in the sumps using the interface probe through August 2022. Even though no measurable DNAPL was noted, a dipper tool has continued to be used to further evaluate the presence of and recover DNAPL, if present, from the bottom of each of the sumps during the weekly inspections. No DNAPL was observed or encountered using the dipper tool during the weekly inspections or pump down event in August. A notation on the presence of NAPL in each sump, tabulation of depth and thickness of NAPL if detected, and a tabulation of total mass of NAPL recovered from each sump is provided on the enclosed Table 1.
- A small tar-like material seep was observed on the southern edge of the NAPL Collection System in cracks in the cement along the joint of Stall B107 during all five inspections in August (Photo Nos. 5 and 36). This seep was first observed during the July 6, 2022 weekly inspection.
- As detailed in the July 2022 Monthly Status Update, a tar-like material seep was observed next to Track 802
  that is located approximately 280 feet northwest of the NAPL Collection System. The tar-like material seep is
  located along on the northern side of the track at the edge of the railroad ballast (Photo Nos. 9, 27, and 37),
  and was observed during all five inspections in August.
- For areas outside the NAPL Collection System, a small amount of tar-like material was observed on the concrete or asphalt surface at the following locations during the August 2022 weekly inspections: