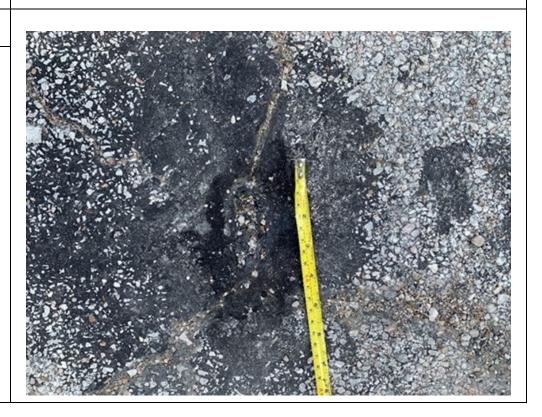

- observed in Sump 3 during the August 10, 2022 inspection (Photo No. 16) and in Sump 2 during the August 31, 2022 inspection (Photo No. 39). No odors were reported during the August inspections.
- The NAPL Collection System sumps (Sumps 1, 2, and 3) have continued to be checked weekly for DNAPL using an interface probe. No measurable NAPL has been detected in the sumps using the interface probe through August 2022. Even though no measurable DNAPL was noted, a dipper tool has continued to be used to further evaluate the presence of and recover DNAPL, if present, from the bottom of each of the sumps during the weekly inspections. No DNAPL was observed or encountered using the dipper tool during the weekly inspections or pump down event in August. A notation on the presence of NAPL in each sump, tabulation of depth and thickness of NAPL if detected, and a tabulation of total mass of NAPL recovered from each sump is provided on the enclosed Table 1.
- A small tar-like material seep was observed on the southern edge of the NAPL Collection System in cracks in the cement along the joint of Stall B107 during all five inspections in August (Photo Nos. 5 and 36). This seep was first observed during the July 6, 2022 weekly inspection.
- As detailed in the July 2022 Monthly Status Update, a tar-like material seep was observed next to Track 802
  that is located approximately 280 feet northwest of the NAPL Collection System. The tar-like material seep is
  located along on the northern side of the track at the edge of the railroad ballast (Photo Nos. 9, 27, and 37),
  and was observed during all five inspections in August.
- For areas outside the NAPL Collection System, a small amount of tar-like material was observed on the concrete or asphalt surface at the following locations during the August 2022 weekly inspections: