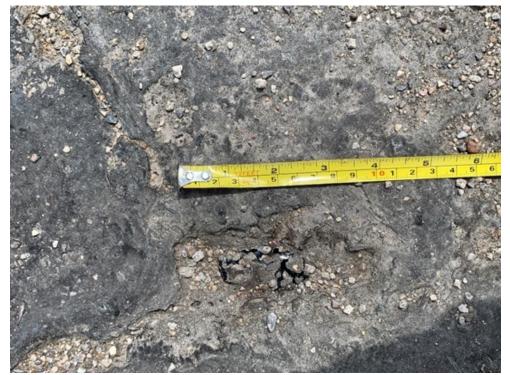

NSD GOLDER

2

- September 15, 2022
- Tar-like material observed during the weekly inspection events was recovered using a hand tool to scrape up
  the material. During August, the number of tar-like material seeps observed during the weekly inspections and
  the total amount of material removed from the concrete surface was similar to the July 2022 weekly
  inspections. Approximately 3.5 gallons of tar-like material was recovered for the month and placed in a drum
  for disposal. The drum is staged at the Container Storage Area (CSA).
  - During September 2021, track marks from a container transport vehicle running over the seep in stall B102 were observed and barricades were set up surrounding the seep location to prevent further tracking. The barricades are checked and reset, as needed, during the weekly inspections. UPRR remediation contractor US Ecology pressure washed the tar-like material tracking in October 2021. No new track marks were observed around stall B102 during the August 2022 weekly inspections.
- After the pressure washing event conducted on June 28, 2022, no new brown staining/residue or seep water was observed during the weekly inspections in July or August 2022. Wash water from the pressure washing events in May and June 2022 was vacuumed and placed into three totes stored on-site. A sample of the wash water was collected on June 1, 2022 for waste profiling. OMI picked up the totes for disposal at the Blue Ridge Landfill in Fresno, TX on August 19, 2022. The final waste manifest is provided in Attachment B. UPRR will continue to have a remediation contractor pressure wash and/or collect the water in the areas where the brown staining and seeps are observed, as needed.
- Golder, on behalf of UPRR, submitted to the TCEQ the Englewood IM Yard Test Pit Evaluation Report dated June 2, 2021 summarizing the findings from the test pits installed in July 2020, including weekly inspections since the installation. As discussed in the Test Pit Report, the test pit inspections were to continue through the warmer months (through September 2021). UPRR will prepare a Test Pit Evaluation Report Addendum summarizing the test pit inspections from June through November 2021. During inspections in June and July 2021 the concrete patches covering test pits in stalls A010, A021, B013, B057, B096, and B108 were observed to be damaged. UPRR contractor US Ecology removed the damaged test pit concrete on October 22, 2021 and completed installation of new rebar and concrete on October 25, 2021. The new concrete patches continue to be monitored during the weekly inspections. Through August 2022, no NAPL seeps have been observed at the seven test pit locations (stalls A010, A021, A098, B013, B057, B096, and B108). The seep observed in stalls B057 (Photo Nos. 11 and 33) and B013 (Photo No. 19) during the August inspections are located in cracks in the asphalt pavement and not at the test pit locations.
- A follow-up video camera survey of the stormwater sewer lines in the central area of the Englewood IM Yard
  was conducted on August 26, 2021 to evaluate the stormwater line near the test pit locations. Details of the
  follow-up video survey will be provided in the Test Pit Evaluation Report Addendum.
- The TCEQ issued a comment letter dated January 26, 2022 titled "Comments on Interim Groundwater Monitoring Report (July 2020), dated April 30, 2021 Englewood Intermodal Yard (EIY) Test Pit Evaluation Report, dated June 2, 2021, Corrective Action Monitoring Report, 2021 First Semi-Annual Event, dated July 9, 2021". In the comment letter, the TCEQ requested UPRR prepare an Interim Measures Work Plan (Work Plan) to address the NAPL seeps in the Englewood Intermodal Yard. The TCEQ requested that the Work Plan include a schedule and plan for implementation of additional interim measures to permanently address the NAPL seeps in the Englewood Intermodal Yard. UPRR is in the process of preparing the requested Work Plan.