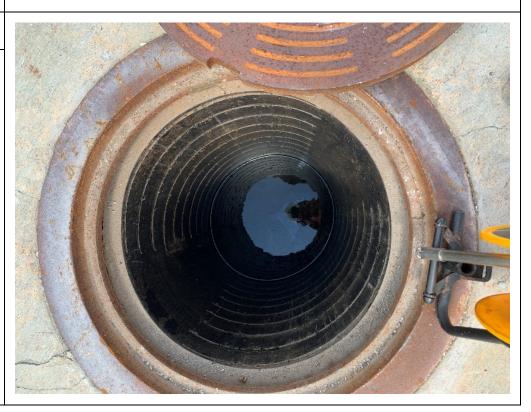

• Following the pump down event on July 20, 2022, the water levels in NAPL Collection System Sump 1 (B099/B100 stalls), Sump 2 (B103/B104 stalls), and Sump 3 (B107/B108 stalls) increased to 5 inches, 38 inches, and 38 inches, respectively, by August 3, 2022 (Photo Nos. 6, 7, and 8). During the August 24, 2022 inspection, all three sumps were observed to be full and standing water was observed covering Sump 1 due to an ongoing rain event (Photo Nos. 28, 29, and 30). Water in the sumps was pumped down on August 31, 2022. UPRR remediation contractor OMI Environmental Solutions (OMI) removed approximately 10,000 gallons of water from the sumps for disposal at Delta Water Processing in Houston, TX. Immediately following the pump down event, Sumps 1, 2, and 3 were measured at 52 inches, 52 inches and 48 inches respectively (Photo Nos. 38, 39, and 40). The final waste manifests from the May 4, 2022 and July 20, 2022 pump down events are provided in Attachment B. The water in the sumps was observed as being brown in color. A sheen was

- observed in Sump 3 during the August 10, 2022 inspection (Photo No. 16) and in Sump 2 during the August 31, 2022 inspection (Photo No. 39). No odors were reported during the August inspections.
- The NAPL Collection System sumps (Sumps 1, 2, and 3) have continued to be checked weekly for DNAPL using an interface probe. No measurable NAPL has been detected in the sumps using the interface probe through August 2022. Even though no measurable DNAPL was noted, a dipper tool has continued to be used to further evaluate the presence of and recover DNAPL, if present, from the bottom of each of the sumps during the weekly inspections. No DNAPL was observed or encountered using the dipper tool during the weekly inspections or pump down event in August. A notation on the presence of NAPL in each sump, tabulation of depth and thickness of NAPL if detected, and a tabulation of total mass of NAPL recovered from each sump is provided on the enclosed Table 1.
- A small tar-like material seep was observed on the southern edge of the NAPL Collection System in cracks in the cement along the joint of Stall B107 during all five inspections in August (Photo Nos. 5 and 36). This seep was first observed during the July 6, 2022 weekly inspection.
- As detailed in the July 2022 Monthly Status Update, a tar-like material seep was observed next to Track 802
  that is located approximately 280 feet northwest of the NAPL Collection System. The tar-like material seep is
  located along on the northern side of the track at the edge of the railroad ballast (Photo Nos. 9, 27, and 37),
  and was observed during all five inspections in August.
- For areas outside the NAPL Collection System, a small amount of tar-like material was observed on the concrete or asphalt surface at the following locations during the August 2022 weekly inspections: