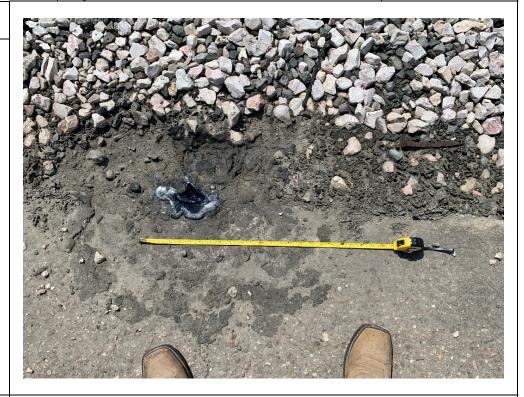

- observed in Sump 3 during the August 10, 2022 inspection (Photo No. 16) and in Sump 2 during the August 31, 2022 inspection (Photo No. 39). No odors were reported during the August inspections.
- The NAPL Collection System sumps (Sumps 1, 2, and 3) have continued to be checked weekly for DNAPL using an interface probe. No measurable NAPL has been detected in the sumps using the interface probe through August 2022. Even though no measurable DNAPL was noted, a dipper tool has continued to be used to further evaluate the presence of and recover DNAPL, if present, from the bottom of each of the sumps during the weekly inspections. No DNAPL was observed or encountered using the dipper tool during the weekly inspections or pump down event in August. A notation on the presence of NAPL in each sump, tabulation of depth and thickness of NAPL if detected, and a tabulation of total mass of NAPL recovered from each sump is provided on the enclosed Table 1.
- A small tar-like material seep was observed on the southern edge of the NAPL Collection System in cracks in the cement along the joint of Stall B107 during all five inspections in August (Photo Nos. 5 and 36). This seep was first observed during the July 6, 2022 weekly inspection.
- As detailed in the July 2022 Monthly Status Update, a tar-like material seep was observed next to Track 802
  that is located approximately 280 feet northwest of the NAPL Collection System. The tar-like material seep is
  located along on the northern side of the track at the edge of the railroad ballast (Photo Nos. 9, 27, and 37),
  and was observed during all five inspections in August.
- For areas outside the NAPL Collection System, a small amount of tar-like material was observed on the concrete or asphalt surface at the following locations during the August 2022 weekly inspections: