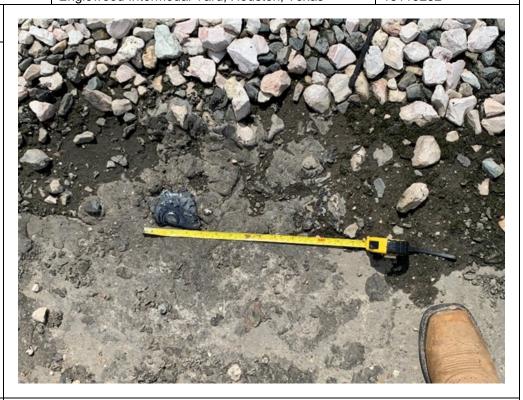

- observed in Sump 3 during the August 10, 2022 inspection (Photo No. 16) and in Sump 2 during the August 31, 2022 inspection (Photo No. 39). No odors were reported during the August inspections.
- The NAPL Collection System sumps (Sumps 1, 2, and 3) have continued to be checked weekly for DNAPL using an interface probe. No measurable NAPL has been detected in the sumps using the interface probe through August 2022. Even though no measurable DNAPL was noted, a dipper tool has continued to be used to further evaluate the presence of and recover DNAPL, if present, from the bottom of each of the sumps during the weekly inspections. No DNAPL was observed or encountered using the dipper tool during the weekly inspections or pump down event in August. A notation on the presence of NAPL in each sump, tabulation of depth and thickness of NAPL if detected, and a tabulation of total mass of NAPL recovered from each sump is provided on the enclosed Table 1.
- A small tar-like material seep was observed on the southern edge of the NAPL Collection System in cracks in the cement along the joint of Stall B107 during all five inspections in August (Photo Nos. 5 and 36). This seep was first observed during the July 6, 2022 weekly inspection.
- As detailed in the July 2022 Monthly Status Update, a tar-like material seep was observed next to Track 802
  that is located approximately 280 feet northwest of the NAPL Collection System. The tar-like material seep is
  located along on the northern side of the track at the edge of the railroad ballast (Photo Nos. 9, 27, and 37),
  and was observed during all five inspections in August.
- For areas outside the NAPL Collection System, a small amount of tar-like material was observed on the concrete or asphalt surface at the following locations during the August 2022 weekly inspections: