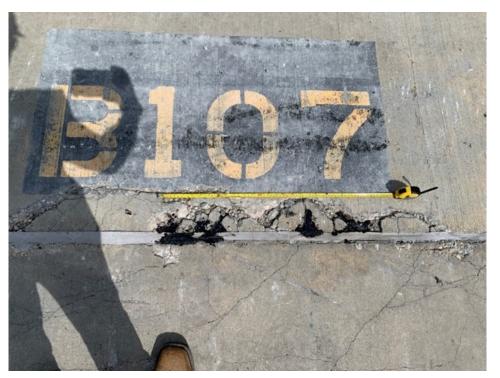

- observed in Sump 3 during the August 10, 2022 inspection (Photo No. 16) and in Sump 2 during the August 31, 2022 inspection (Photo No. 39). No odors were reported during the August inspections.
- The NAPL Collection System sumps (Sumps 1, 2, and 3) have continued to be checked weekly for DNAPL using an interface probe. No measurable NAPL has been detected in the sumps using the interface probe through August 2022. Even though no measurable DNAPL was noted, a dipper tool has continued to be used to further evaluate the presence of and recover DNAPL, if present, from the bottom of each of the sumps during the weekly inspections. No DNAPL was observed or encountered using the dipper tool during the weekly inspections or pump down event in August. A notation on the presence of NAPL in each sump, tabulation of depth and thickness of NAPL if detected, and a tabulation of total mass of NAPL recovered from each sump is provided on the enclosed Table 1.
- A small tar-like material seep was observed on the southern edge of the NAPL Collection System in cracks in the cement along the joint of Stall B107 during all five inspections in August (Photo Nos. 5 and 36). This seep was first observed during the July 6, 2022 weekly inspection.
- As detailed in the July 2022 Monthly Status Update, a tar-like material seep was observed next to Track 802
  that is located approximately 280 feet northwest of the NAPL Collection System. The tar-like material seep is
  located along on the northern side of the track at the edge of the railroad ballast (Photo Nos. 9, 27, and 37),
  and was observed during all five inspections in August.
- For areas outside the NAPL Collection System, a small amount of tar-like material was observed on the concrete or asphalt surface at the following locations during the August 2022 weekly inspections: