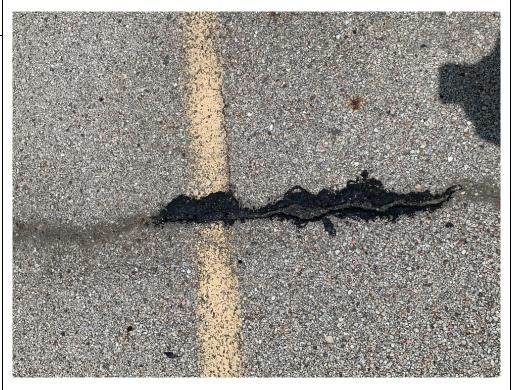

- observed in Sump 3 during the August 10, 2022 inspection (Photo No. 16) and in Sump 2 during the August 31, 2022 inspection (Photo No. 39). No odors were reported during the August inspections.
- The NAPL Collection System sumps (Sumps 1, 2, and 3) have continued to be checked weekly for DNAPL using an interface probe. No measurable NAPL has been detected in the sumps using the interface probe through August 2022. Even though no measurable DNAPL was noted, a dipper tool has continued to be used to further evaluate the presence of and recover DNAPL, if present, from the bottom of each of the sumps during the weekly inspections. No DNAPL was observed or encountered using the dipper tool during the weekly inspections or pump down event in August. A notation on the presence of NAPL in each sump, tabulation of depth and thickness of NAPL if detected, and a tabulation of total mass of NAPL recovered from each sump is provided on the enclosed Table 1.
- A small tar-like material seep was observed on the southern edge of the NAPL Collection System in cracks in the cement along the joint of Stall B107 during all five inspections in August (Photo Nos. 5 and 36). This seep was first observed during the July 6, 2022 weekly inspection.
- As detailed in the July 2022 Monthly Status Update, a tar-like material seep was observed next to Track 802
  that is located approximately 280 feet northwest of the NAPL Collection System. The tar-like material seep is
  located along on the northern side of the track at the edge of the railroad ballast (Photo Nos. 9, 27, and 37),
  and was observed during all five inspections in August.
- For areas outside the NAPL Collection System, a small amount of tar-like material was observed on the concrete or asphalt surface at the following locations during the August 2022 weekly inspections:

| Seep Observations Outside the NAPL Collection System Area |                                                                                                                                   |  |  |  |  |  |
|-----------------------------------------------------------|-----------------------------------------------------------------------------------------------------------------------------------|--|--|--|--|--|
| Stall Number                                              | Observation Date(s)                                                                                                               |  |  |  |  |  |
| A011                                                      | August 3 <sup>rd</sup> , 10 <sup>th</sup> , 17 <sup>th</sup> , 24 <sup>th</sup> , and 31 <sup>st</sup> (Photo Nos. 1 and 24)      |  |  |  |  |  |
| A022                                                      | August 3 <sup>rd</sup> , 10 <sup>th</sup> , 17 <sup>th</sup> , 24 <sup>th</sup> , and 31 <sup>st</sup> (Photo Nos. 2 and 31)      |  |  |  |  |  |
| B013                                                      | August 17 <sup>th</sup> (Photo No. 19)                                                                                            |  |  |  |  |  |
| B056                                                      | August 3 <sup>rd</sup> , 10 <sup>th</sup> , 17 <sup>th</sup> , 24 <sup>th</sup> , and 31 <sup>st</sup> (Photo Nos. 10 and 32)     |  |  |  |  |  |
| B057                                                      | August 3 <sup>rd</sup> , 10 <sup>th</sup> , 17 <sup>th</sup> , 24 <sup>th</sup> , and 31 <sup>st</sup> (Photo Nos. 11 and 33)     |  |  |  |  |  |
| B101                                                      | August 3 <sup>rd</sup> , 10 <sup>th</sup> , 17 <sup>th</sup> , 24 <sup>th</sup> , and 31 <sup>st</sup> (Photo Nos. 3 and 34)      |  |  |  |  |  |
| B102 (Joint)                                              | August 3 <sup>rd</sup> , 10 <sup>th</sup> , 17 <sup>th</sup> , 24 <sup>th</sup> , and 31 <sup>st</sup> (Photo Nos. 12 and 26)     |  |  |  |  |  |
| B102 (Center of Stall)                                    | August 17 <sup>th</sup> (Photo No. 20)                                                                                            |  |  |  |  |  |
| B105                                                      | August 3 <sup>rd</sup> , 17 <sup>th</sup> , and 31 <sup>st</sup> (Photo Nos. 4 and 35)                                            |  |  |  |  |  |
| Track 802                                                 | August 3 <sup>rd</sup> , 10 <sup>th</sup> , 17 <sup>th</sup> , 24 <sup>th</sup> , and 31 <sup>st</sup> (Photo Nos. 9, 27, and 37) |  |  |  |  |  |