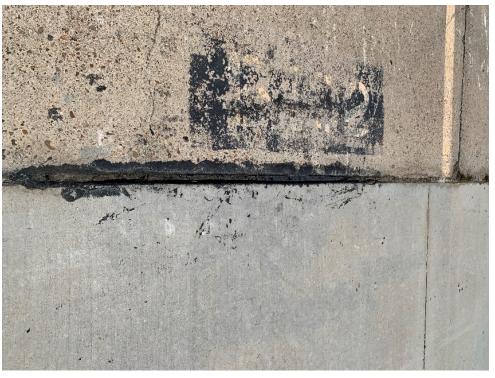

- observed in Sump 3 during the August 10, 2022 inspection (Photo No. 16) and in Sump 2 during the August 31, 2022 inspection (Photo No. 39). No odors were reported during the August inspections.
- The NAPL Collection System sumps (Sumps 1, 2, and 3) have continued to be checked weekly for DNAPL using an interface probe. No measurable NAPL has been detected in the sumps using the interface probe through August 2022. Even though no measurable DNAPL was noted, a dipper tool has continued to be used to further evaluate the presence of and recover DNAPL, if present, from the bottom of each of the sumps during the weekly inspections. No DNAPL was observed or encountered using the dipper tool during the weekly inspections or pump down event in August. A notation on the presence of NAPL in each sump, tabulation of depth and thickness of NAPL if detected, and a tabulation of total mass of NAPL recovered from each sump is provided on the enclosed Table 1.
- A small tar-like material seep was observed on the southern edge of the NAPL Collection System in cracks in the cement along the joint of Stall B107 during all five inspections in August (Photo Nos. 5 and 36). This seep was first observed during the July 6, 2022 weekly inspection.
- As detailed in the July 2022 Monthly Status Update, a tar-like material seep was observed next to Track 802
  that is located approximately 280 feet northwest of the NAPL Collection System. The tar-like material seep is
  located along on the northern side of the track at the edge of the railroad ballast (Photo Nos. 9, 27, and 37),
  and was observed during all five inspections in August.
- For areas outside the NAPL Collection System, a small amount of tar-like material was observed on the concrete or asphalt surface at the following locations during the August 2022 weekly inspections:

| Seep Observations Outside the NAPL Collection System Area |                                                                                                                                   |  |  |  |  |  |
|-----------------------------------------------------------|-----------------------------------------------------------------------------------------------------------------------------------|--|--|--|--|--|
| Stall Number                                              | Observation Date(s)                                                                                                               |  |  |  |  |  |
| A011                                                      | August 3 <sup>rd</sup> , 10 <sup>th</sup> , 17 <sup>th</sup> , 24 <sup>th</sup> , and 31 <sup>st</sup> (Photo Nos. 1 and 24)      |  |  |  |  |  |
| A022                                                      | August 3 <sup>rd</sup> , 10 <sup>th</sup> , 17 <sup>th</sup> , 24 <sup>th</sup> , and 31 <sup>st</sup> (Photo Nos. 2 and 31)      |  |  |  |  |  |
| B013                                                      | August 17 <sup>th</sup> (Photo No. 19)                                                                                            |  |  |  |  |  |
| B056                                                      | August 3 <sup>rd</sup> , 10 <sup>th</sup> , 17 <sup>th</sup> , 24 <sup>th</sup> , and 31 <sup>st</sup> (Photo Nos. 10 and 32)     |  |  |  |  |  |
| B057                                                      | August 3 <sup>rd</sup> , 10 <sup>th</sup> , 17 <sup>th</sup> , 24 <sup>th</sup> , and 31 <sup>st</sup> (Photo Nos. 11 and 33)     |  |  |  |  |  |
| B101                                                      | August 3 <sup>rd</sup> , 10 <sup>th</sup> , 17 <sup>th</sup> , 24 <sup>th</sup> , and 31 <sup>st</sup> (Photo Nos. 3 and 34)      |  |  |  |  |  |
| B102 (Joint)                                              | August 3 <sup>rd</sup> , 10 <sup>th</sup> , 17 <sup>th</sup> , 24 <sup>th</sup> , and 31 <sup>st</sup> (Photo Nos. 12 and 26)     |  |  |  |  |  |
| B102 (Center of Stall)                                    | August 17 <sup>th</sup> (Photo No. 20)                                                                                            |  |  |  |  |  |
| B105                                                      | August 3 <sup>rd</sup> , 17 <sup>th</sup> , and 31 <sup>st</sup> (Photo Nos. 4 and 35)                                            |  |  |  |  |  |
| Track 802                                                 | August 3 <sup>rd</sup> , 10 <sup>th</sup> , 17 <sup>th</sup> , 24 <sup>th</sup> , and 31 <sup>st</sup> (Photo Nos. 9, 27, and 37) |  |  |  |  |  |