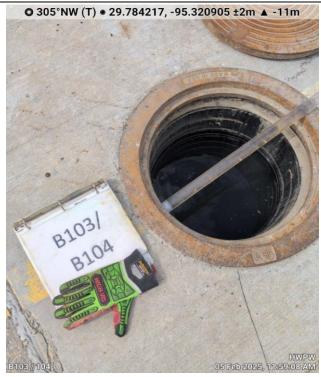

### NAPL Collection System Area

The NAPL Collection System Sump 1 (B099/B100 stalls), Sump 2 (B103/B104 stalls), and Sump 3 (B107/B108 stalls) have continued to be visually inspected weekly for NAPL. Field personnel also use a hoe to scrape the bottom of the sumps to recover accumulated NAPL, if present, during the weekly inspections. No NAPL was detected or recovered from Sumps 1, 2 and 3 during the February 2025 weekly inspections. A notation on the presence of NAPL in each sump, tabulation of depth and thickness of NAPL, if detected, and a tabulation of total mass of NAPL recovered from each sump is provided on the enclosed Table 1. NAPL recovered from the sumps is placed in a drum for disposal. The drum is staged at the Container Storage Area (CSA). The inflow protector was monitored for NAPL accumulation, and no accumulation was observed through February 2025. Water levels in NAPL Collection System Sump 1, Sump 2, and Sump 3 were measured below the top of the manholes as summarized in the following table:

| Date        | Sump 1<br>(DTW, inches) | Sump 2<br>(DTW, inches) | Sump 3<br>(DTW, inches) | Photo Nos<br>(Attachment A) |
|-------------|-------------------------|-------------------------|-------------------------|-----------------------------|
| February 5  | 1.0                     | 8.5                     | 9.0                     | 63, 64, and 65              |
| February 12 | 0.0                     | 0.0                     | 0.0                     | 66, 67, and 68              |
| February 19 | 1.0                     | 3.0                     | 2.5                     | 69, 70, and 71              |
| February 26 | 1.5                     | 5.0                     | 4.5                     | 72, 73, and 74              |