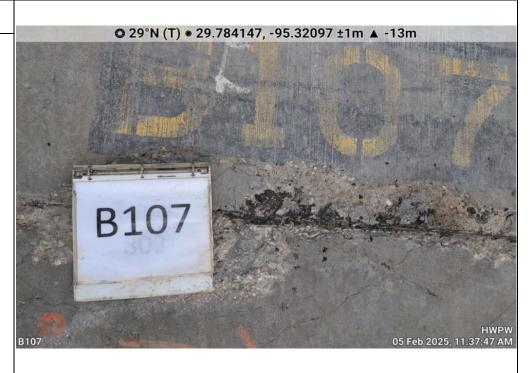

DTW – depth to water below the top of the manhole.

- During the February 5 inspection the water in Sump 2 was observed to be tan (Photo No. 64). During the
  February 12 inspection the water was observed to be brown in Sump 2 (Photo No. 67) and tan in Sump 3
  (Photo No. 68). Other than these exceptions above, the water in Sump 1, Sump 2, and Sump 3 were observed
  to be clear in color during the February 2025 inspections. No odors or sheen were reported during the February
  inspections. Sumps were full of water on February 12th due to rain event.
- NAPL seeps were not observed along the concrete joints along the NAPL Collection System (including Slot B107) during the February 2025 inspections.