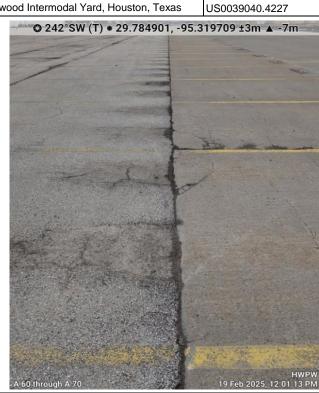

### Weekly Focused Excavation Inspections

 Weekly inspections of the completed 13 Focused Excavation areas were conducted on February 5, 12, 19, and 26, 2025. Photographs from the weekly inspections are provided in Attachment A under Photo Numbers 1 through 62.

 WSP noted that the reconstructed Focused Excavation concrete and asphalt cap areas were in good condition during the weekly inspections. There were no NAPL seeps observed at the Focused Excavation areas.