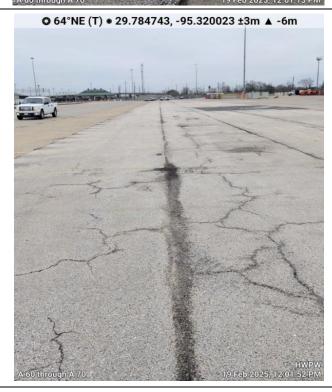

### Weekly Focused Excavation Inspections

 Weekly inspections of the completed 13 Focused Excavation areas were conducted on February 5, 12, 19, and 26, 2025. Photographs from the weekly inspections are provided in Attachment A under Photo Numbers 1 through 62.

 WSP noted that the reconstructed Focused Excavation concrete and asphalt cap areas were in good condition during the weekly inspections. There were no NAPL seeps observed at the Focused Excavation areas.