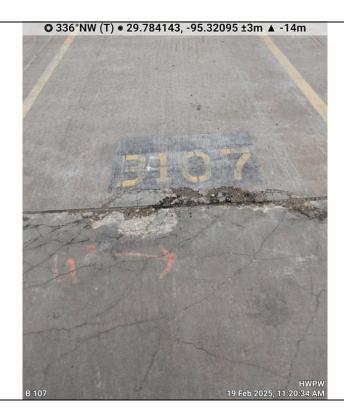

DTW – depth to water below the top of the manhole.

- During the February 5 inspection the water in Sump 2 was observed to be tan (Photo No. 64). During the
  February 12 inspection the water was observed to be brown in Sump 2 (Photo No. 67) and tan in Sump 3
  (Photo No. 68). Other than these exceptions above, the water in Sump 1, Sump 2, and Sump 3 were observed
  to be clear in color during the February 2025 inspections. No odors or sheen were reported during the February
  inspections. Sumps were full of water on February 12th due to rain event.
- NAPL seeps were not observed along the concrete joints along the NAPL Collection System (including Slot B107) during the February 2025 inspections.

### Areas Outside NAPL Collection System Inspections

For areas outside the NAPL Collection System, WSP made the following observations during the weekly inspections:

- NAPL seeps were not observed at Track 802 or any areas outside the NAPL Collection System during the
  weekly inspection events in February 2025. The lack of seep activity noted during the February inspections was
  the same compared to the January inspections. No NAPL was collected from surface seeps in February.
- The previously observed seeps at stalls A010, A022, B042, B056, B057, B096, B100, B102, B105, and RD-14 have been addressed through the Focused Excavation activities.
- During the February 2025 inspections, no NAPL seeps were observed at the remaining test pits locations that
  were not excavated as part of the Focused Excavations (stalls A098 (TP-02), B013 (TP (B013)), B057 (TP-04),
  and B108 (TP (B108) and TP-01).
- During the weekly inspection on February 5, 2025, there was minimal brown staining observed near FE-6 (Photo No. 5). Brown staining was not observed throughout the rest of the February 2025 inspections.