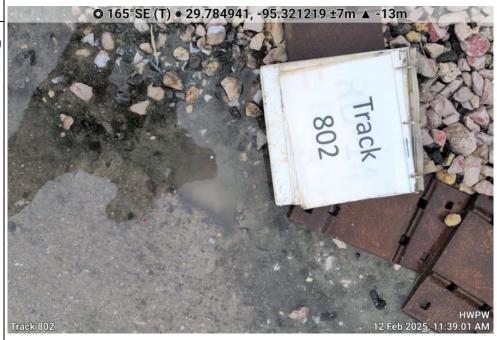

### Areas Outside NAPL Collection System Inspections

For areas outside the NAPL Collection System, WSP made the following observations during the weekly inspections:

- NAPL seeps were not observed at Track 802 or any areas outside the NAPL Collection System during the
  weekly inspection events in February 2025. The lack of seep activity noted during the February inspections was
  the same compared to the January inspections. No NAPL was collected from surface seeps in February.
- The previously observed seeps at stalls A010, A022, B042, B056, B057, B096, B100, B102, B105, and RD-14 have been addressed through the Focused Excavation activities.
- During the February 2025 inspections, no NAPL seeps were observed at the remaining test pits locations that
  were not excavated as part of the Focused Excavations (stalls A098 (TP-02), B013 (TP (B013)), B057 (TP-04),
  and B108 (TP (B108) and TP-01).
- During the weekly inspection on February 5, 2025, there was minimal brown staining observed near FE-6 (Photo No. 5). Brown staining was not observed throughout the rest of the February 2025 inspections.