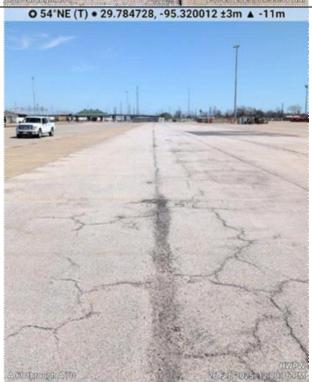

### Areas Outside NAPL Collection System Inspections

For areas outside the NAPL Collection System, WSP made the following observations during the weekly inspections:

- NAPL seeps were not observed at Track 802 or any areas outside the NAPL Collection System during the
  weekly inspection events in February 2025. The lack of seep activity noted during the February inspections was
  the same compared to the January inspections. No NAPL was collected from surface seeps in February.
- The previously observed seeps at stalls A010, A022, B042, B056, B057, B096, B100, B102, B105, and RD-14 have been addressed through the Focused Excavation activities.
- During the February 2025 inspections, no NAPL seeps were observed at the remaining test pits locations that
  were not excavated as part of the Focused Excavations (stalls A098 (TP-02), B013 (TP (B013)), B057 (TP-04),
  and B108 (TP (B108) and TP-01).
- During the weekly inspection on February 5, 2025, there was minimal brown staining observed near FE-6 (Photo No. 5). Brown staining was not observed throughout the rest of the February 2025 inspections.