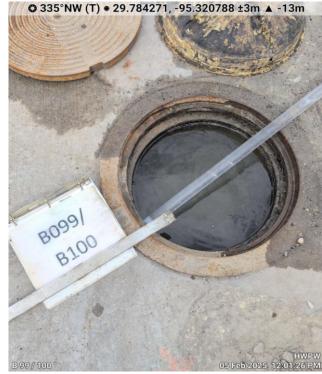

### NAPL Collection System Area

The NAPL Collection System Sump 1 (B099/B100 stalls), Sump 2 (B103/B104 stalls), and Sump 3 (B107/B108 stalls) have continued to be visually inspected weekly for NAPL. Field personnel also use a hoe to scrape the bottom of the sumps to recover accumulated NAPL, if present, during the weekly inspections. No NAPL was detected or recovered from Sumps 1, 2 and 3 during the February 2025 weekly inspections. A notation on the presence of NAPL in each sump, tabulation of depth and thickness of NAPL, if detected, and a tabulation of total mass of NAPL recovered from each sump is provided on the enclosed Table 1. NAPL recovered from the sumps is placed in a drum for disposal. The drum is staged at the Container Storage Area (CSA). The inflow protector was monitored for NAPL accumulation, and no accumulation was observed through February 2025. Water levels in NAPL Collection System Sump 1, Sump 2, and Sump 3 were measured below the top of the manholes as summarized in the following table:

| Date        | Sump 1<br>(DTW, inches) | Sump 2<br>(DTW, inches) | Sump 3<br>(DTW, inches) | Photo Nos<br>(Attachment A) |
|-------------|-------------------------|-------------------------|-------------------------|-----------------------------|
| February 5  | 1.0                     | 8.5                     | 9.0                     | 63, 64, and 65              |
| February 12 | 0.0                     | 0.0                     | 0.0                     | 66, 67, and 68              |
| February 19 | 1.0                     | 3.0                     | 2.5                     | 69, 70, and 71              |
| February 26 | 1.5                     | 5.0                     | 4.5                     | 72, 73, and 74              |