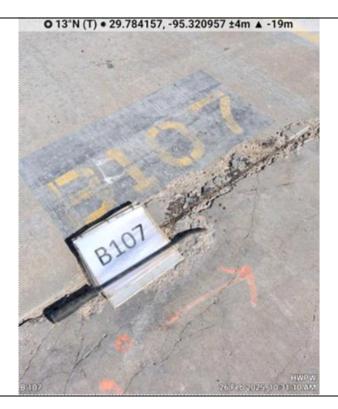

DTW – depth to water below the top of the manhole.

- During the February 5 inspection the water in Sump 2 was observed to be tan (Photo No. 64). During the
  February 12 inspection the water was observed to be brown in Sump 2 (Photo No. 67) and tan in Sump 3
  (Photo No. 68). Other than these exceptions above, the water in Sump 1, Sump 2, and Sump 3 were observed
  to be clear in color during the February 2025 inspections. No odors or sheen were reported during the February
  inspections. Sumps were full of water on February 12th due to rain event.
- NAPL seeps were not observed along the concrete joints along the NAPL Collection System (including Slot B107) during the February 2025 inspections.