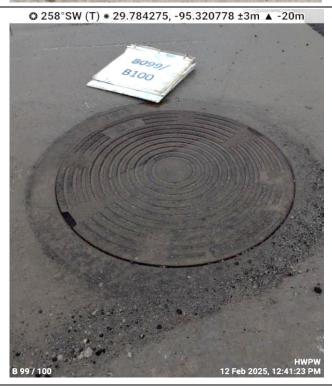

### Non-Aqueous Phase Liquid (NAPL) Collection System and EIY Concrete Cap Inspections

The NAPL Collection System was installed in the EIY in January 2019 to address the tar-like NAPL seeps within parking stalls B100 to B109 (for container trailers). The following is a summary of the observations from the weekly inspections of the NAPL Collection System area and EIY concrete cap outside the collection system for February 2025 (select photographs from the weekly inspections are provided in Attachment A):

### NAPL Collection System Area

The NAPL Collection System Sump 1 (B099/B100 stalls), Sump 2 (B103/B104 stalls), and Sump 3 (B107/B108 stalls) have continued to be visually inspected weekly for NAPL. Field personnel also use a hoe to scrape the bottom of the sumps to recover accumulated NAPL, if present, during the weekly inspections. No NAPL was detected or recovered from Sumps 1, 2 and 3 during the February 2025 weekly inspections. A notation on the presence of NAPL in each sump, tabulation of depth and thickness of NAPL, if detected, and a tabulation of total mass of NAPL recovered from each sump is provided on the enclosed Table 1. NAPL recovered from the sumps is placed in a drum for disposal. The drum is staged at the Container Storage Area (CSA). The inflow protector was monitored for NAPL accumulation, and no accumulation was observed through February 2025. Water levels in NAPL Collection System Sump 1, Sump 2, and Sump 3 were measured below the top of the manholes as summarized in the following table: