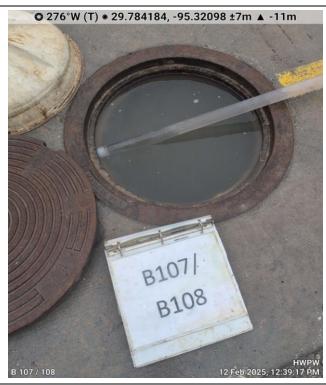

### NAPL Collection System Area

The NAPL Collection System Sump 1 (B099/B100 stalls), Sump 2 (B103/B104 stalls), and Sump 3 (B107/B108 stalls) have continued to be visually inspected weekly for NAPL. Field personnel also use a hoe to scrape the bottom of the sumps to recover accumulated NAPL, if present, during the weekly inspections. No NAPL was detected or recovered from Sumps 1, 2 and 3 during the February 2025 weekly inspections. A notation on the presence of NAPL in each sump, tabulation of depth and thickness of NAPL, if detected, and a tabulation of total mass of NAPL recovered from each sump is provided on the enclosed Table 1. NAPL recovered from the sumps is placed in a drum for disposal. The drum is staged at the Container Storage Area (CSA). The inflow protector was monitored for NAPL accumulation, and no accumulation was observed through February 2025. Water levels in NAPL Collection System Sump 1, Sump 2, and Sump 3 were measured below the top of the manholes as summarized in the following table:

| Date        | Sump 1<br>(DTW, inches) | Sump 2<br>(DTW, inches) | Sump 3<br>(DTW, inches) | Photo Nos<br>(Attachment A) |
|-------------|-------------------------|-------------------------|-------------------------|-----------------------------|
| February 5  | 1.0                     | 8.5                     | 9.0                     | 63, 64, and 65              |
| February 12 | 0.0                     | 0.0                     | 0.0                     | 66, 67, and 68              |
| February 19 | 1.0                     | 3.0                     | 2.5                     | 69, 70, and 71              |
| February 26 | 1.5                     | 5.0                     | 4.5                     | 72, 73, and 74              |

DTW – depth to water below the top of the manhole.

- During the February 5 inspection the water in Sump 2 was observed to be tan (Photo No. 64). During the
  February 12 inspection the water was observed to be brown in Sump 2 (Photo No. 67) and tan in Sump 3
  (Photo No. 68). Other than these exceptions above, the water in Sump 1, Sump 2, and Sump 3 were observed
  to be clear in color during the February 2025 inspections. No odors or sheen were reported during the February
  inspections. Sumps were full of water on February 12th due to rain event.
- NAPL seeps were not observed along the concrete joints along the NAPL Collection System (including Slot B107) during the February 2025 inspections.