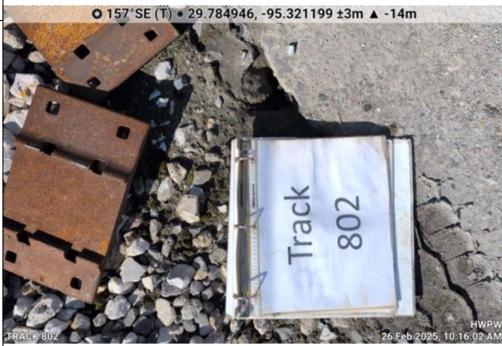

### Areas Outside NAPL Collection System Inspections

For areas outside the NAPL Collection System, WSP made the following observations during the weekly inspections:

- NAPL seeps were not observed at Track 802 or any areas outside the NAPL Collection System during the
  weekly inspection events in February 2025. The lack of seep activity noted during the February inspections was
  the same compared to the January inspections. No NAPL was collected from surface seeps in February.
- The previously observed seeps at stalls A010, A022, B042, B056, B057, B096, B100, B102, B105, and RD-14 have been addressed through the Focused Excavation activities.
- During the February 2025 inspections, no NAPL seeps were observed at the remaining test pits locations that
  were not excavated as part of the Focused Excavations (stalls A098 (TP-02), B013 (TP (B013)), B057 (TP-04),
  and B108 (TP (B108) and TP-01).
- During the weekly inspection on February 5, 2025, there was minimal brown staining observed near FE-6 (Photo No. 5). Brown staining was not observed throughout the rest of the February 2025 inspections.