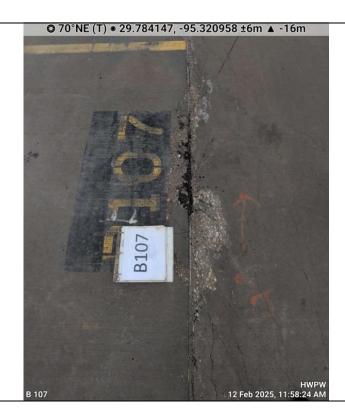

### NAPL Collection System Area

The NAPL Collection System Sump 1 (B099/B100 stalls), Sump 2 (B103/B104 stalls), and Sump 3 (B107/B108 stalls) have continued to be visually inspected weekly for NAPL. Field personnel also use a hoe to scrape the bottom of the sumps to recover accumulated NAPL, if present, during the weekly inspections. No NAPL was detected or recovered from Sumps 1, 2 and 3 during the February 2025 weekly inspections. A notation on the presence of NAPL in each sump, tabulation of depth and thickness of NAPL, if detected, and a tabulation of total mass of NAPL recovered from each sump is provided on the enclosed Table 1. NAPL recovered from the sumps is placed in a drum for disposal. The drum is staged at the Container Storage Area (CSA). The inflow protector was monitored for NAPL accumulation, and no accumulation was observed through February 2025. Water levels in NAPL Collection System Sump 1, Sump 2, and Sump 3 were measured below the top of the manholes as summarized in the following table:

DTW – depth to water below the top of the manhole.

- During the February 5 inspection the water in Sump 2 was observed to be tan (Photo No. 64). During the
  February 12 inspection the water was observed to be brown in Sump 2 (Photo No. 67) and tan in Sump 3
  (Photo No. 68). Other than these exceptions above, the water in Sump 1, Sump 2, and Sump 3 were observed
  to be clear in color during the February 2025 inspections. No odors or sheen were reported during the February
  inspections. Sumps were full of water on February 12th due to rain event.
- NAPL seeps were not observed along the concrete joints along the NAPL Collection System (including Slot B107) during the February 2025 inspections.