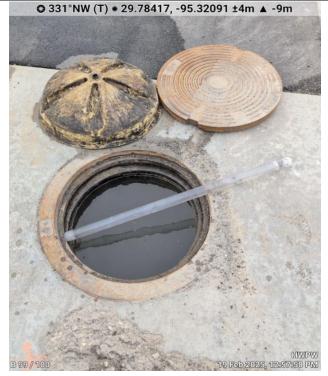

### NAPL Collection System Area

The NAPL Collection System Sump 1 (B099/B100 stalls), Sump 2 (B103/B104 stalls), and Sump 3 (B107/B108 stalls) have continued to be visually inspected weekly for NAPL. Field personnel also use a hoe to scrape the bottom of the sumps to recover accumulated NAPL, if present, during the weekly inspections. No NAPL was detected or recovered from Sumps 1, 2 and 3 during the February 2025 weekly inspections. A notation on the presence of NAPL in each sump, tabulation of depth and thickness of NAPL, if detected, and a tabulation of total mass of NAPL recovered from each sump is provided on the enclosed Table 1. NAPL recovered from the sumps is placed in a drum for disposal. The drum is staged at the Container Storage Area (CSA). The inflow protector was monitored for NAPL accumulation, and no accumulation was observed through February 2025. Water levels in NAPL Collection System Sump 1, Sump 2, and Sump 3 were measured below the top of the manholes as summarized in the following table:

| Date        | Sump 1<br>(DTW, inches) | Sump 2<br>(DTW, inches) | Sump 3<br>(DTW, inches) | Photo Nos<br>(Attachment A) |
|-------------|-------------------------|-------------------------|-------------------------|-----------------------------|
| February 5  | 1.0                     | 8.5                     | 9.0                     | 63, 64, and 65              |
| February 12 | 0.0                     | 0.0                     | 0.0                     | 66, 67, and 68              |
| February 19 | 1.0                     | 3.0                     | 2.5                     | 69, 70, and 71              |
| February 26 | 1.5                     | 5.0                     | 4.5                     | 72, 73, and 74              |

DTW – depth to water below the top of the manhole.

- During the February 5 inspection the water in Sump 2 was observed to be tan (Photo No. 64). During the
  February 12 inspection the water was observed to be brown in Sump 2 (Photo No. 67) and tan in Sump 3
  (Photo No. 68). Other than these exceptions above, the water in Sump 1, Sump 2, and Sump 3 were observed
  to be clear in color during the February 2025 inspections. No odors or sheen were reported during the February
  inspections. Sumps were full of water on February 12th due to rain event.
- NAPL seeps were not observed along the concrete joints along the NAPL Collection System (including Slot B107) during the February 2025 inspections.