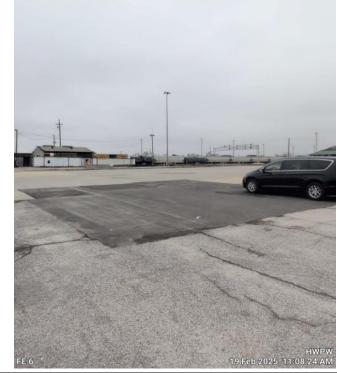

### Areas Outside NAPL Collection System Inspections

For areas outside the NAPL Collection System, WSP made the following observations during the weekly inspections:

- NAPL seeps were not observed at Track 802 or any areas outside the NAPL Collection System during the
  weekly inspection events in February 2025. The lack of seep activity noted during the February inspections was
  the same compared to the January inspections. No NAPL was collected from surface seeps in February.
- The previously observed seeps at stalls A010, A022, B042, B056, B057, B096, B100, B102, B105, and RD-14 have been addressed through the Focused Excavation activities.
- During the February 2025 inspections, no NAPL seeps were observed at the remaining test pits locations that
  were not excavated as part of the Focused Excavations (stalls A098 (TP-02), B013 (TP (B013)), B057 (TP-04),
  and B108 (TP (B108) and TP-01).
- During the weekly inspection on February 5, 2025, there was minimal brown staining observed near FE-6 (Photo No. 5). Brown staining was not observed throughout the rest of the February 2025 inspections.