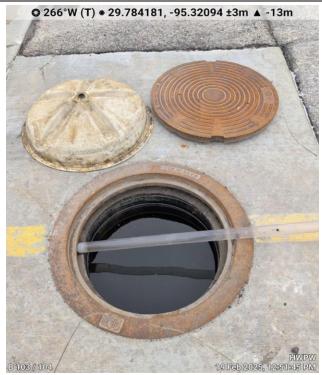

### NAPL Collection System Area

The NAPL Collection System Sump 1 (B099/B100 stalls), Sump 2 (B103/B104 stalls), and Sump 3 (B107/B108 stalls) have continued to be visually inspected weekly for NAPL. Field personnel also use a hoe to scrape the bottom of the sumps to recover accumulated NAPL, if present, during the weekly inspections. No NAPL was detected or recovered from Sumps 1, 2 and 3 during the February 2025 weekly inspections. A notation on the presence of NAPL in each sump, tabulation of depth and thickness of NAPL, if detected, and a tabulation of total mass of NAPL recovered from each sump is provided on the enclosed Table 1. NAPL recovered from the sumps is placed in a drum for disposal. The drum is staged at the Container Storage Area (CSA). The inflow protector was monitored for NAPL accumulation, and no accumulation was observed through February 2025. Water levels in NAPL Collection System Sump 1, Sump 2, and Sump 3 were measured below the top of the manholes as summarized in the following table:

| Date        | Sump 1<br>(DTW, inches) | Sump 2<br>(DTW, inches) | Sump 3<br>(DTW, inches) | Photo Nos<br>(Attachment A) |
|-------------|-------------------------|-------------------------|-------------------------|-----------------------------|
| February 5  | 1.0                     | 8.5                     | 9.0                     | 63, 64, and 65              |
| February 12 | 0.0                     | 0.0                     | 0.0                     | 66, 67, and 68              |
| February 19 | 1.0                     | 3.0                     | 2.5                     | 69, 70, and 71              |
| February 26 | 1.5                     | 5.0                     | 4.5                     | 72, 73, and 74              |

DTW – depth to water below the top of the manhole.

- During the February 5 inspection the water in Sump 2 was observed to be tan (Photo No. 64). During the
  February 12 inspection the water was observed to be brown in Sump 2 (Photo No. 67) and tan in Sump 3
  (Photo No. 68). Other than these exceptions above, the water in Sump 1, Sump 2, and Sump 3 were observed
  to be clear in color during the February 2025 inspections. No odors or sheen were reported during the February
  inspections. Sumps were full of water on February 12th due to rain event.
- NAPL seeps were not observed along the concrete joints along the NAPL Collection System (including Slot B107) during the February 2025 inspections.