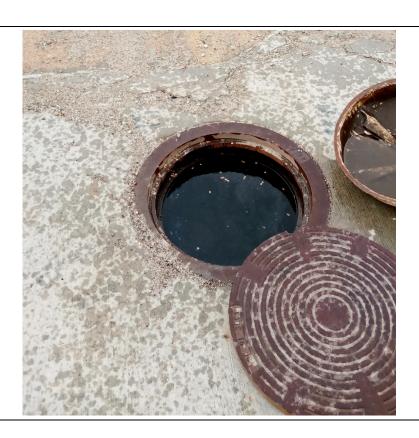

#### Description:

Sump 1 (B099/B100), 5.5 inches of freeboard in sump, no sheen or odor noted.

Lat: 29.7844000 Long: - 95.3205861

Client Name:

**Union Pacific Railroad** 

Site Location:

Englewood Houston, Texas

#### Description:

Sump 1 (B099/B100), 4.5 inches of freeboard in sump, no sheen or odor noted.

Lat: 29.7844000 Long: - 95.3205861

Client Name:Site Location:Project No.Union Pacific RailroadEnglewood Houston, Texas19119232