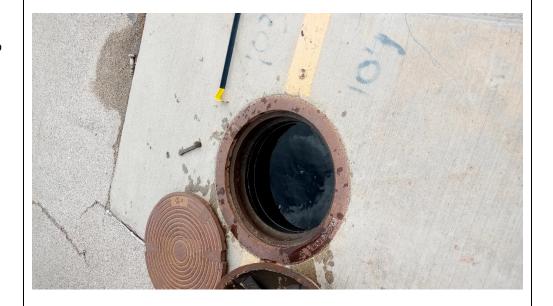

#### **Description:**

Sump 1 (B099/B100), after pump down event; 48 inches of freeboard in sump. No sheen or odor noted.

Lat: 29.7844000 Long: - 95.3205861

Photo No. 22

Inspection Date: 3/16/2022