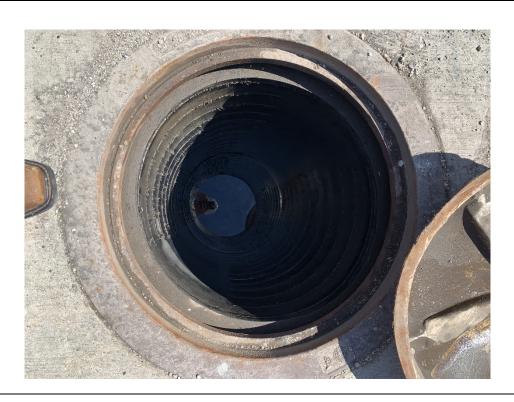

# Description:

Sump 2 (B103/B104), 7 inches of freeboard in sump. No sheen or odor noted.

Lat: 29.7842861 Long: - 95.3208611

Photo No. Inspection Date: 3/9/2022

#### **Description:**

Sump 2 (B103/B104), 29 inches of freeboard in sump. No sheen or odor noted.

Lat: 29.7842861 Long: - 95.3208611 **Site Location:**Englewood Houston, Texas

**Project No.** 19119232

Photo No. 30