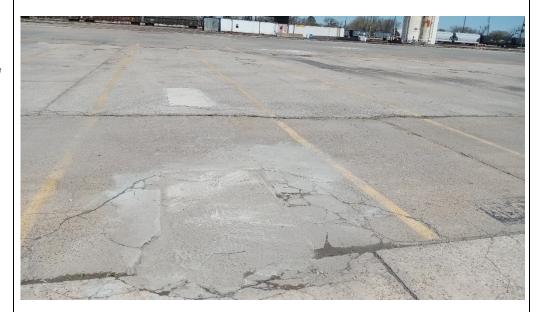

#### Description:

Slot B102, small amount of tar-like material observed within concrete join, residual staining on concrete surface noted.

Lat: 29.7842203 Long: - 95.320827

Photo No. Inspection Date: 3/9/2022

#### **Description:**

Slot B102, small amount of tarlike material seeping at joint, material was removed.

Lat: 29.7842203 Long: - 95.320827

Photo No. 20

Inspection Date: 3/16/2022