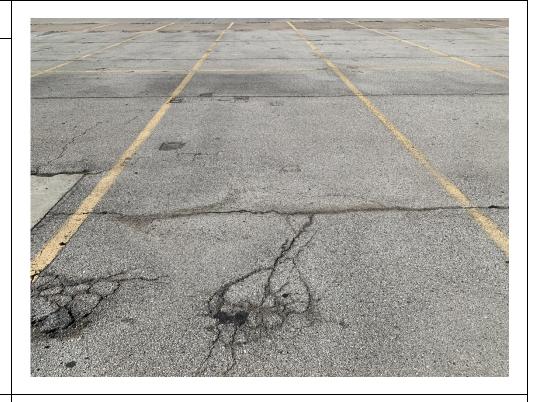

#### Description:

Slot B102, small amount of tar-like material observed within concrete join, residual staining on concrete surface noted.

Lat: 29.7842203 Long: - 95.320827

Photo No. Inspection Date: 3/9/2022

#### **Description:**

Slot B102, small amount of tarlike material seeping at joint, material was removed.

Lat: 29.7842203 Long: - 95.320827

Photo No. 20

Inspection Date: 3/16/2022