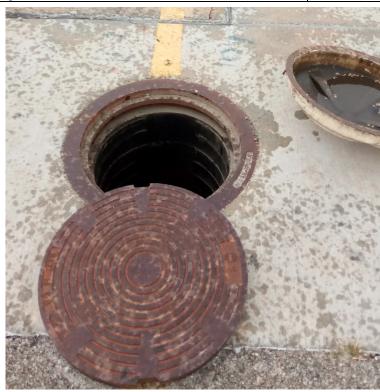

#### Description:

Sump 2 (B103/B104), 15 inches of freeboard in sump. No sheen or odor noted.

Lat: 29.7842861 Long: - 95.3208611

Photo No.

**Inspection Date:** 3/2/2022

# Description:

Sump 2 (B103/B104), 7 inches of freeboard in sump. No sheen or odor noted.

Lat: 29.7842861 Long: - 95.3208611

Photo No. Inspection Date: 3/9/2022