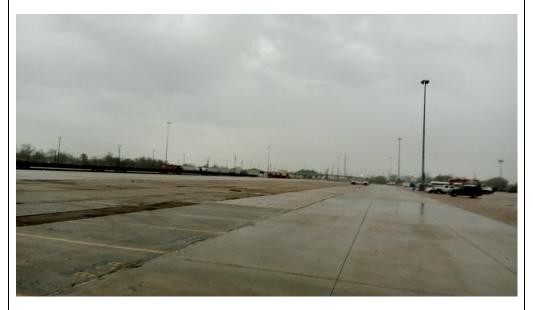

#### **Description:**

View of slots B109-B097, no tarlike material seeps observed NAPL collection system visible in background, pavement wet from ongoing rain event, looking east.

Lat: 29.784358 Long: -95.320611