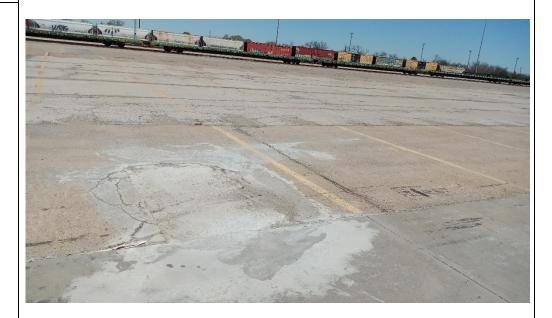

#### Description:

Slot B102, small amount of tar-like material observed within concrete join, residual staining on concrete surface noted.

Lat: 29.7842203 Long: - 95.320827

Photo No. Inspection Date: 3/9/2022

#### **Description:**

Slot B102, small amount of tarlike material seeping at joint, material was removed.

Lat: 29.7842203 Long: - 95.320827

Photo No. 20

Inspection Date: 3/16/2022