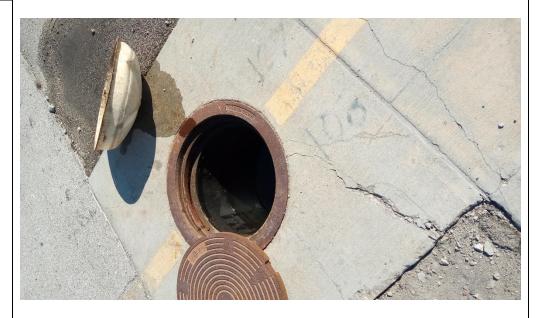

#### Description:

Sump 3 (B107/B108), 14 inches of freeboard in sump. No sheen or odor noted. No tar-like material recovered.

Lat: 29.784172 Long: -95.320998

Client Name:

**Union Pacific Railroad** 

Site Location:

# Description:

Sump 3 (B107/B108), 6 inches of freeboard in sump. No sheen or odor noted. No tar-like material recovered.

Lat: 29.784172 Long: -95.320998

Client Name:

**Union Pacific Railroad** 

**Site Location:**Englewood Houston, Texas