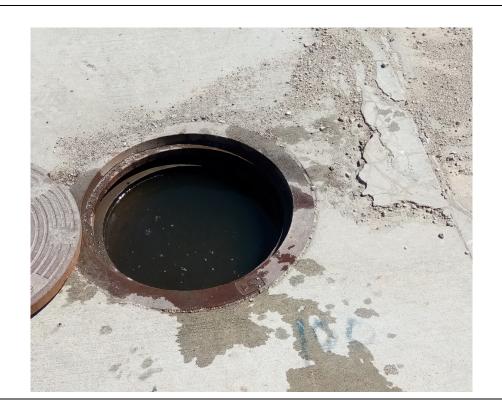

#### Description:

Sump 1 (B099/B100), 5.5 inches of freeboard in sump, no sheen or odor noted.

Lat: 29.7844000 Long: - 95.3205861

Client Name:

**Union Pacific Railroad** 

Site Location:

Englewood Houston, Texas

#### Description:

Sump 1 (B099/B100), 4.5 inches of freeboard in sump, no sheen or odor noted.

Lat: 29.7844000 Long: - 95.3205861

Client Name:Site Location:Project No.Union Pacific RailroadEnglewood Houston, Texas19119232