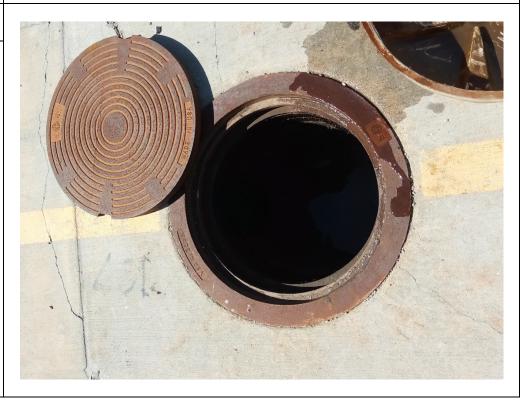

#### Description:

Sump 1 (B099/B100), 5.5 inches of freeboard in sump, no sheen or odor noted.

Lat: 29.7844000 Long: - 95.3205861

Client Name:

**Union Pacific Railroad** 

Site Location:

Englewood Houston, Texas

#### Description:

Sump 1 (B099/B100), 4.5 inches of freeboard in sump, no sheen or odor noted.

Lat: 29.7844000 Long: - 95.3205861

Client Name:Site Location:Project No.Union Pacific RailroadEnglewood Houston, Texas19119232