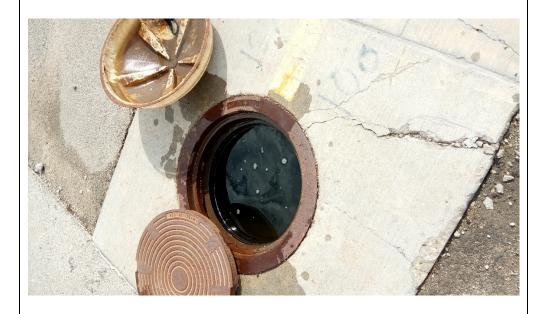

#### Description:

Sump 1 (B099/B100), 6 inches of freeboard in sump. No sheen or odor noted.

Lat: 29.7844000 Long: - 95.3205861

Client Name:

**Union Pacific Railroad** 

Photo No. 29

**Inspection Date:** 3/23/2022