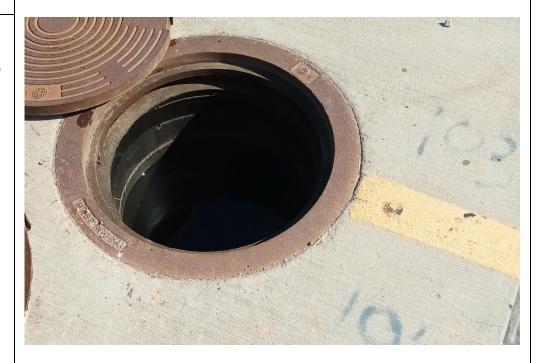

#### Description:

Sump 1 (B099/B100), 5.5 inches of freeboard in sump, no sheen or odor noted.

Lat: 29.7844000 Long: - 95.3205861

Client Name:

**Union Pacific Railroad** 

Site Location:

Englewood Houston, Texas

#### Description:

Sump 1 (B099/B100), 4.5 inches of freeboard in sump, no sheen or odor noted.

Lat: 29.7844000 Long: - 95.3205861

Client Name:Site Location:Project No.Union Pacific RailroadEnglewood Houston, Texas19119232