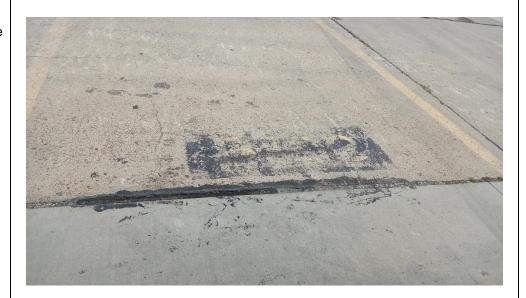

#### **Description:**

Slot B102, small amount of tarlike material seeping at joint, material was removed.

Lat: 29.7842203 Long: - 95.320827

Photo No. 20

Inspection Date: 3/16/2022