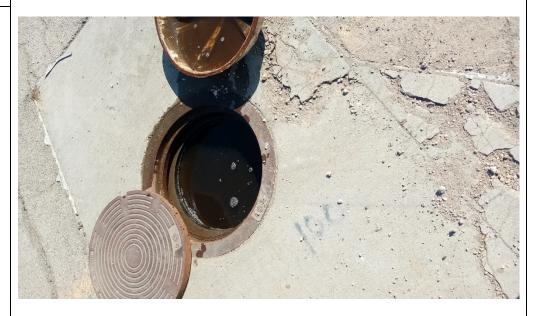

#### Description:

Sump 1 (B099/B100), 5.5 inches of freeboard in sump, no sheen or odor noted.

Lat: 29.7844000 Long: - 95.3205861

Client Name:

**Union Pacific Railroad** 

Site Location:

Englewood Houston, Texas

#### Description:

Sump 1 (B099/B100), 4.5 inches of freeboard in sump, no sheen or odor noted.

Lat: 29.7844000 Long: - 95.3205861

Client Name:Site Location:Project No.Union Pacific RailroadEnglewood Houston, Texas19119232