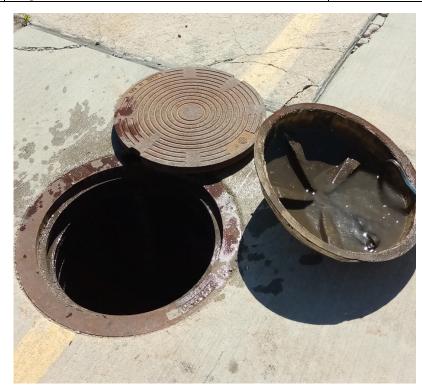

#### **Description:**

Sump 1 (B099/B100), after pump down event; 48 inches of freeboard in sump. No sheen or odor noted.

Lat: 29.7844000 Long: - 95.3205861

Photo No. 22

Inspection Date: 3/16/2022

#### Description:

Sump 2 (B103/B104), after pump down event; 36 inches of freeboard in sump. No sheen or odor noted.

Lat: 29.7842861 Long: - 95.3208611

Client Name:

**Union Pacific Railroad** 

Site Location:

#### **Description:**

Sump 3 (B107/B108), after pump down event; 48 inches of freeboard in sump. No sheen or odor noted. Approximately 0.5 gallons of tar-like material recovered.

Lat: 29.784172 Long: -95.320998