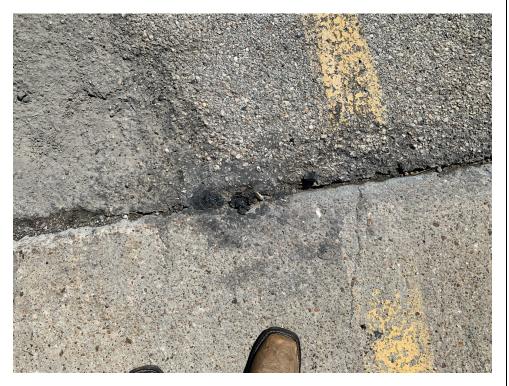

#### Description:

Slot B102, small amount of tar-like material observed within concrete join, residual staining on concrete surface noted.

Lat: 29.7842203 Long: - 95.320827

Photo No. Inspection Date: 3/9/2022