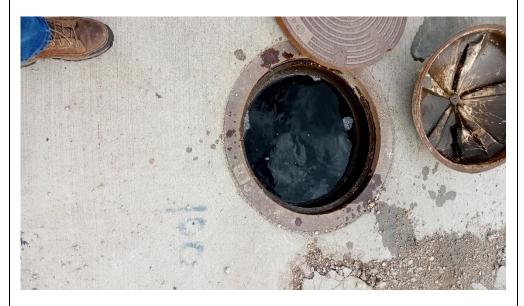

#### Description:

Sump 1 (B099/B100), 4.5 inches of freeboard in sump, no sheen or odor noted.

Lat: 29.7844000 Long: - 95.3205861

Client Name:Site Location:Project No.Union Pacific RailroadEnglewood Houston, Texas19119232