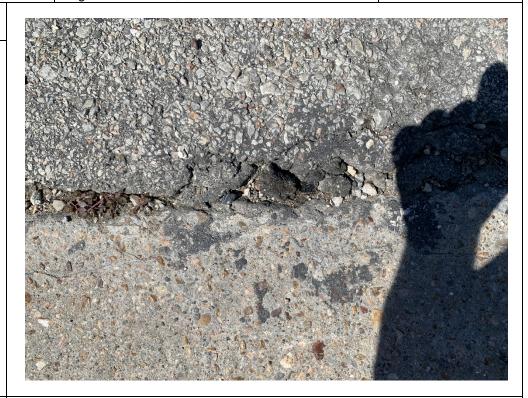

#### **Description:**

Slot B013, no active tar-like material seeps observed at historical seep location or where test pit conducted (July 2020), looking northeast.

Lat: 29.785217 Long: - 95.318261

Client Name:

#### **Description:**

Slot B013, very small amount of tar-like material seeping at historical seep location in asphalt crack, no seeps observed where test pit conducted (July 2020), material was removed.