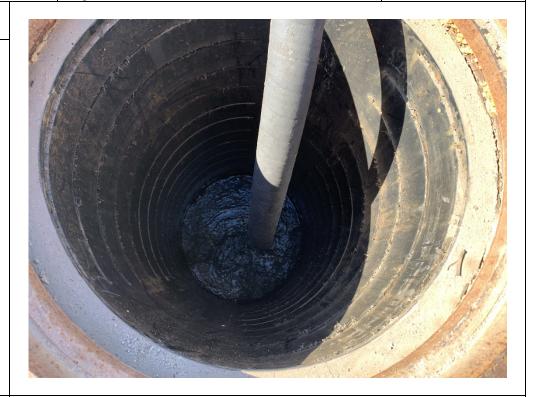

# Description:

Sump 3 (B107/B108), 6 inches of freeboard in sump. No sheen or odor noted. No tar-like material recovered.

Lat: 29.784172 Long: -95.320998

Client Name:

**Union Pacific Railroad** 

**Site Location:**Englewood Houston, Texas

#### **Description:**

Sump 3 (B107/B108), after pump down event; 48 inches of freeboard in sump. No sheen or odor noted. Approximately 0.5 gallons of tar-like material recovered.

Lat: 29.784172 Long: -95.320998