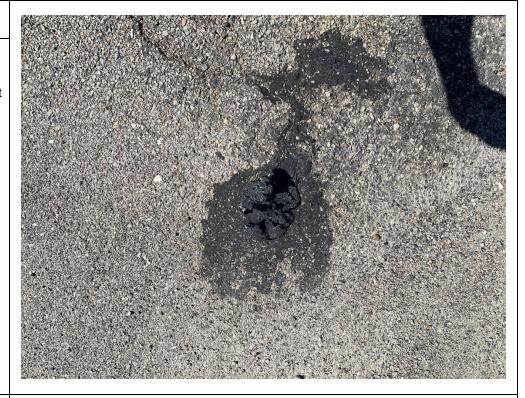

#### **Description:**

Slot B102, small amount of tarlike material seeping at joint, material was removed.

Lat: 29.7842203 Long: - 95.320827

Photo No. 20

Inspection Date: 3/16/2022