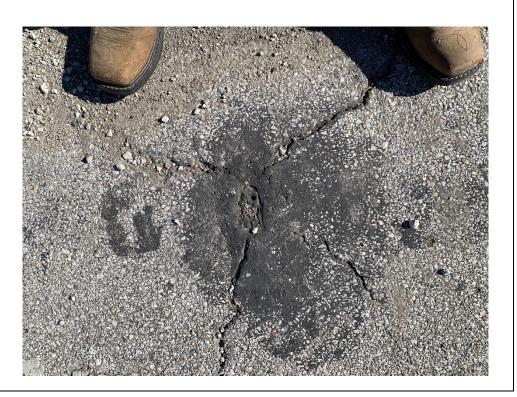

#### Description:

Slot B105, very small amount of tar-like material seeping at asphalt crack, material was removed.

Lat: 29.7841472 Long: - 95.3208777

Client Name:

**Union Pacific Railroad** 

Site Location: