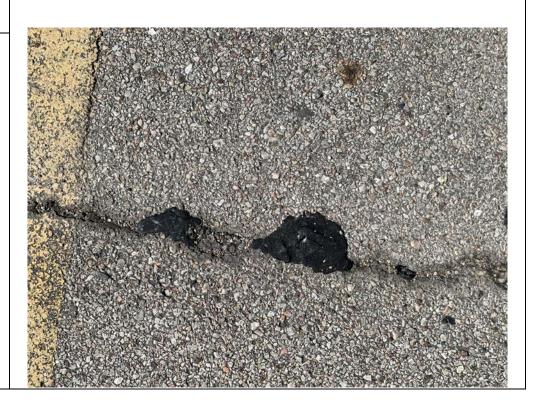

#### **Description:**

Slot B057, very small amount of tar-like material seeping at historical seep location in asphalt cracks, no seeps observed where test pit conducted (July 2020), material was removed.