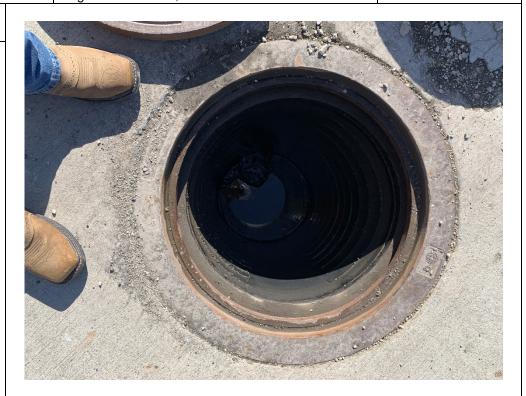

#### Description:

Sump 1 (B099/B100), 5.5 inches of freeboard in sump, no sheen or odor noted.

Lat: 29.7844000 Long: - 95.3205861

Client Name:

**Union Pacific Railroad** 

Site Location:

Englewood Houston, Texas

#### Description:

Sump 1 (B099/B100), 4.5 inches of freeboard in sump, no sheen or odor noted.

Lat: 29.7844000 Long: - 95.3205861

Client Name:Site Location:Project No.Union Pacific RailroadEnglewood Houston, Texas19119232