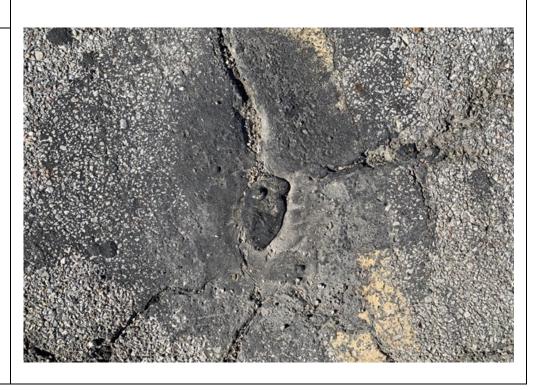

#### Description:

Sump 3 (B107/B108), Approximately 0.45 gallons of tar-like material recovered during pump down event.

Lat: 29.784172 Long: -95.320998

Client Name:

**Union Pacific Railroad** 

Site Location: