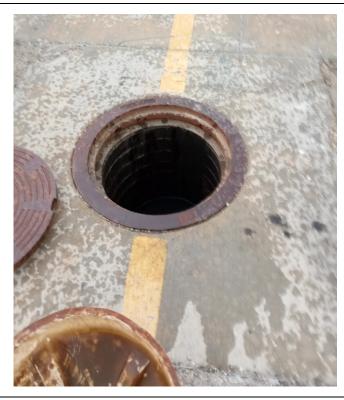

#### Description:

Sump 3 (B107/B108), 14 inches of freeboard in sump. No sheen or odor noted. No tar-like material recovered.

Lat: 29.784172 Long: -95.320998

Client Name:

**Union Pacific Railroad** 

Site Location:

# Description:

Sump 3 (B107/B108), 6 inches of freeboard in sump. No sheen or odor noted. No tar-like material recovered.

Lat: 29.784172 Long: -95.320998

Client Name:

**Union Pacific Railroad** 

**Site Location:**Englewood Houston, Texas