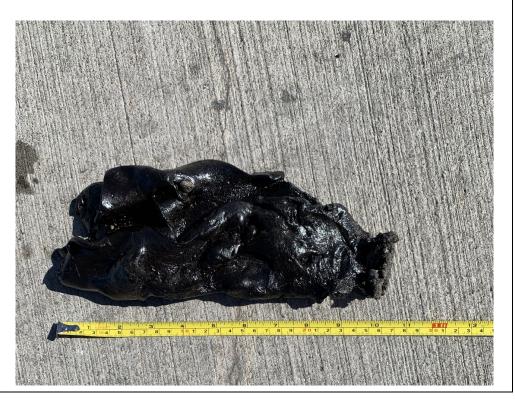

#### Description:

Sump 3 (B107/B108), Approximately 0.45 gallons of tar-like material recovered during pump down event.

Lat: 29.784172 Long: -95.320998

Client Name:

**Union Pacific Railroad** 

Site Location: